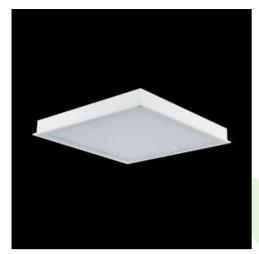

### **Description**

Luminary designed to module suspended ceilings, equipped with highly efficient LED panels. Luminary body made from steel sheet, powder coated in white. Its characteristic feature is lack of aluminum frame what allows to exclude the unwished-for contamination in clean rooms. There are no visible elements joining the diffuser and the luminary body. Luminary recommended for: operating and treatment rooms, as well as intensive care units.

| Mechanical data | Assembly           | mounted in module ceilings, as well as plasterboard ceilings     |
|-----------------|--------------------|------------------------------------------------------------------|
|                 | Material           | steel sheet                                                      |
| B               | Color              | RAL 9016 (white)                                                 |
|                 | Diffuser           | Micro-PRM SH (micro-prismatic diffuser PMMA with hardened glass) |
| A A             | Impact resistant   | IK08                                                             |
|                 | Dimensions [mm]    | 1196 x 596 x 76                                                  |
|                 | Mounting hole [mm] | 1180 x 580                                                       |