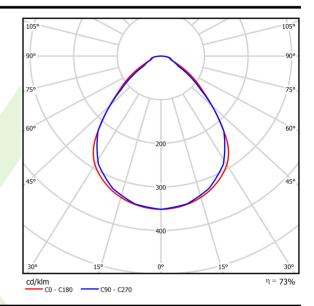

# Light and electrical data

| Light source                              | LED                                   |
|-------------------------------------------|---------------------------------------|
| Luminous flux LED [lm]                    | 18702                                 |
| LED power [W]                             | 87,2                                  |
| Luminaire luminous flux [lm]              | 13709                                 |
| Power of luminaire [W]                    | 97,7                                  |
| Luminaire's light efficiency [lm/W]       | 140,3                                 |
| Color of the light [K]                    | 4000                                  |
| CRI                                       | >80                                   |
| SDCM (LED sources)                        | 3                                     |
| Beam angle [°]                            | (C0-C180) / (C90-C270) - 89° / 89°    |
| Photobiological risk class (IEC/EN 62471) | RG0                                   |
| Protection against electric shock         | I                                     |
| Protection degree                         | IP65                                  |
| Voltage                                   | 220240 V, 5060 Hz                     |
| Lifetime of LED sources [h]               | 100000                                |
| Lx/By                                     | L80/B10                               |
| Operating temperature range [°C]          | 5 ÷ 30                                |
| Driver                                    | standard on/off (E)                   |
| Power factor cos φ                        | >0,95                                 |
| Circuit load capacity                     | 7 (B10), 12 (B16), 12 (C10), 19 (C16) |

# A graph of light