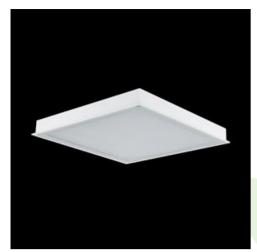

#### **Description**

Luminary designed to module suspended ceilings, equipped with highly efficient LED panels. Luminary body made from steel sheet, powder coated in white. Its characteristic feature is lack of aluminum frame what allows to exclude the unwished-for contamination in clean rooms. There are no visible elements joining the diffuser and the luminary body. Luminary recommended for: operating and treatment rooms, as well as intensive care units.

| Mechanical data | Assembly           | mounted in module ceilings, as well as plasterboard ceilings |
|-----------------|--------------------|--------------------------------------------------------------|
|                 | Material           | steel sheet                                                  |
| B               | Color              | RAL 9016 (white)                                             |
|                 | Diffuser           | SHM (hardened mat glass)                                     |
| Α Ι             | Impact resistant   | IK08                                                         |
| <del></del>     | Dimensions [mm]    | 596 x 296 x 76                                               |
|                 | Mounting hole [mm] | 580 x 280                                                    |