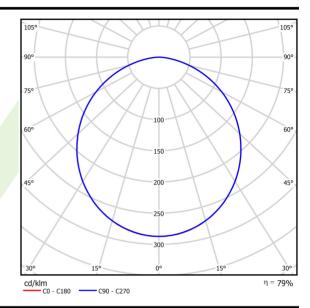

# A graph of light

## Light and electrical data

| Light source                              | LED                                         |
|-------------------------------------------|---------------------------------------------|
| Luminous flux LED [lm]                    | 2538                                        |
| LED power [W]                             | 12,4                                        |
| Luminaire luminous flux [lm]              | 2008                                        |
| Power of luminaire [W]                    | 13,9                                        |
| Luminaire's light efficiency [lm/W]       | 144,5                                       |
| Color of the light [K]                    | 3000                                        |
| CRI                                       | >80                                         |
| SDCM (LED sources)                        | 3                                           |
| Beam angle [°]                            | (C0-C180) / (C90-C270) - 109,6° /<br>109,6° |
| Photobiological risk class (IEC/EN 62471) | RG0                                         |
| Protection against electric shock         | I                                           |
| Protection degree                         | IP65                                        |
| Voltage                                   | 220240 V, 5060 Hz                           |
| Lifetime of LED sources [h]               | 100000                                      |
| Lx/By                                     | L80/B10                                     |
| Operating temperature range [°C]          | 5 ÷ 30                                      |
| Driver                                    | standard on/off (E)                         |
| Power factor cos φ                        | >0,95                                       |
| Circuit load capacity                     | 46 (B10), 74 (B16), 72 (C10), 115 (C16)     |