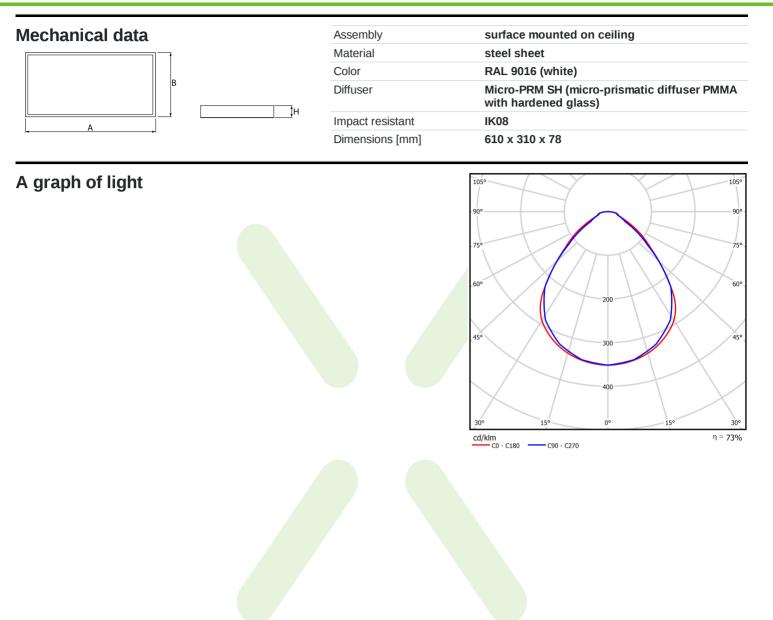

| Product information       | Category Clean luminaires - surface                                                                                                                                                                                                                                                                                                                                                                                                                                                                                                                                                                                                                                                                                                                                                                                                                                                                                                                                                                                                                                                                                                                                                           |
|---------------------------|-----------------------------------------------------------------------------------------------------------------------------------------------------------------------------------------------------------------------------------------------------------------------------------------------------------------------------------------------------------------------------------------------------------------------------------------------------------------------------------------------------------------------------------------------------------------------------------------------------------------------------------------------------------------------------------------------------------------------------------------------------------------------------------------------------------------------------------------------------------------------------------------------------------------------------------------------------------------------------------------------------------------------------------------------------------------------------------------------------------------------------------------------------------------------------------------------|
|                           | Family RUBIN CLEAN LED SMOOTH                                                                                                                                                                                                                                                                                                                                                                                                                                                                                                                                                                                                                                                                                                                                                                                                                                                                                                                                                                                                                                                                                                                                                                 |
|                           | Name RUBIN CLEAN LED P SMOOTH 2700 MICRO-PRM SH EDD IP65 34<br>830 / 610X310MM                                                                                                                                                                                                                                                                                                                                                                                                                                                                                                                                                                                                                                                                                                                                                                                                                                                                                                                                                                                                                                                                                                                |
|                           | Index 19.4046.4113.34                                                                                                                                                                                                                                                                                                                                                                                                                                                                                                                                                                                                                                                                                                                                                                                                                                                                                                                                                                                                                                                                                                                                                                         |
|                           | EAN 5902107488680                                                                                                                                                                                                                                                                                                                                                                                                                                                                                                                                                                                                                                                                                                                                                                                                                                                                                                                                                                                                                                                                                                                                                                             |
|                           | $\overbrace{LED} \textcircled{} \end{array}{} \textcircled{} \textcircled{} \textcircled{} \textcircled{} \textcircled{} \textcircled{} \textcircled{} \textcircled{} \end{array}{} \textcircled{} \textcircled{} \end{array}{} \textcircled{} \textcircled{} \end{array}{\end{array}}$ |
|                           |                                                                                                                                                                                                                                                                                                                                                                                                                                                                                                                                                                                                                                                                                                                                                                                                                                                                                                                                                                                                                                                                                                                                                                                               |
| Light and electrical data | Light source LED                                                                                                                                                                                                                                                                                                                                                                                                                                                                                                                                                                                                                                                                                                                                                                                                                                                                                                                                                                                                                                                                                                                                                                              |
|                           | Luminous flux LED [lm] 2826                                                                                                                                                                                                                                                                                                                                                                                                                                                                                                                                                                                                                                                                                                                                                                                                                                                                                                                                                                                                                                                                                                                                                                   |
|                           | LED power [W] 13,2                                                                                                                                                                                                                                                                                                                                                                                                                                                                                                                                                                                                                                                                                                                                                                                                                                                                                                                                                                                                                                                                                                                                                                            |
|                           | Luminaire luminous flux [lm] 2071                                                                                                                                                                                                                                                                                                                                                                                                                                                                                                                                                                                                                                                                                                                                                                                                                                                                                                                                                                                                                                                                                                                                                             |
|                           | Power of luminaire [W] 15,5                                                                                                                                                                                                                                                                                                                                                                                                                                                                                                                                                                                                                                                                                                                                                                                                                                                                                                                                                                                                                                                                                                                                                                   |
|                           | Luminaire's light efficiency [lm/W] 133,6                                                                                                                                                                                                                                                                                                                                                                                                                                                                                                                                                                                                                                                                                                                                                                                                                                                                                                                                                                                                                                                                                                                                                     |
|                           | Color of the light [K] 3000                                                                                                                                                                                                                                                                                                                                                                                                                                                                                                                                                                                                                                                                                                                                                                                                                                                                                                                                                                                                                                                                                                                                                                   |
|                           | CRI >80                                                                                                                                                                                                                                                                                                                                                                                                                                                                                                                                                                                                                                                                                                                                                                                                                                                                                                                                                                                                                                                                                                                                                                                       |
|                           | SDCM (LED sources) 3                                                                                                                                                                                                                                                                                                                                                                                                                                                                                                                                                                                                                                                                                                                                                                                                                                                                                                                                                                                                                                                                                                                                                                          |
|                           | Beam angle [°] (C0-C180) / (C90-C270) - 89° / 89°                                                                                                                                                                                                                                                                                                                                                                                                                                                                                                                                                                                                                                                                                                                                                                                                                                                                                                                                                                                                                                                                                                                                             |
|                           | Photobiological risk class (IEC/EN RG0<br>62471)                                                                                                                                                                                                                                                                                                                                                                                                                                                                                                                                                                                                                                                                                                                                                                                                                                                                                                                                                                                                                                                                                                                                              |
|                           | Protection against electric shock I                                                                                                                                                                                                                                                                                                                                                                                                                                                                                                                                                                                                                                                                                                                                                                                                                                                                                                                                                                                                                                                                                                                                                           |
|                           | Protection degree IP65                                                                                                                                                                                                                                                                                                                                                                                                                                                                                                                                                                                                                                                                                                                                                                                                                                                                                                                                                                                                                                                                                                                                                                        |
|                           | Voltage 220240 V, 5060 Hz                                                                                                                                                                                                                                                                                                                                                                                                                                                                                                                                                                                                                                                                                                                                                                                                                                                                                                                                                                                                                                                                                                                                                                     |
|                           | Lifetime of LED sources [h] 100000                                                                                                                                                                                                                                                                                                                                                                                                                                                                                                                                                                                                                                                                                                                                                                                                                                                                                                                                                                                                                                                                                                                                                            |
|                           | Lx/By <b>L80/B10</b>                                                                                                                                                                                                                                                                                                                                                                                                                                                                                                                                                                                                                                                                                                                                                                                                                                                                                                                                                                                                                                                                                                                                                                          |
|                           | Operating temperature range [°C] 5 ÷ 30                                                                                                                                                                                                                                                                                                                                                                                                                                                                                                                                                                                                                                                                                                                                                                                                                                                                                                                                                                                                                                                                                                                                                       |
|                           | Driver DIM DALI (EDD)                                                                                                                                                                                                                                                                                                                                                                                                                                                                                                                                                                                                                                                                                                                                                                                                                                                                                                                                                                                                                                                                                                                                                                         |
|                           | Power factor cos φ >0,95                                                                                                                                                                                                                                                                                                                                                                                                                                                                                                                                                                                                                                                                                                                                                                                                                                                                                                                                                                                                                                                                                                                                                                      |
|                           | Circuit load capacity 20 (B10), 31 (B16), 33 (C10), 53 (C16)                                                                                                                                                                                                                                                                                                                                                                                                                                                                                                                                                                                                                                                                                                                                                                                                                                                                                                                                                                                                                                                                                                                                  |