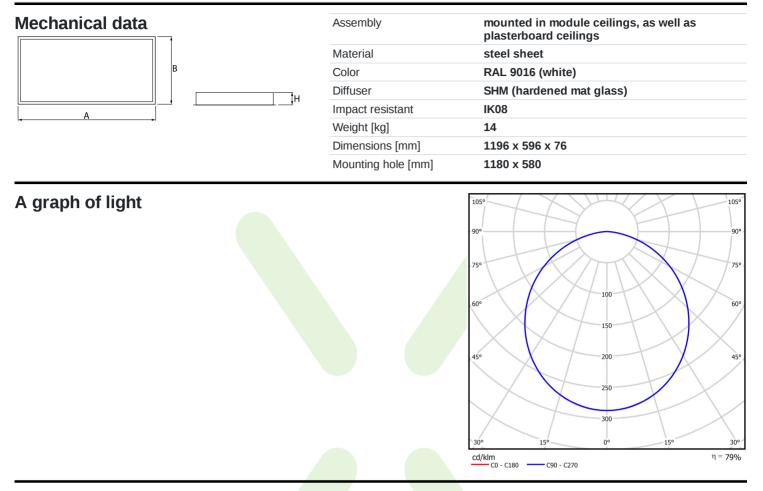

| Product information       | Category Clean luminaires - recessed                            |
|---------------------------|-----------------------------------------------------------------|
|                           | Family AGAT CLEAN LED SMOOTH                                    |
|                           | Name AGAT CLEAN LED P SMOOTH 10800 SHM E IP65 34 830 / 1200X600 |
|                           | Index 19.4044.3711.34                                           |
|                           | EAN 5902107062828                                               |
|                           |                                                                 |
| Light and electrical data | Light source LED                                                |
|                           | Luminous flux LED [Im] 10444                                    |
|                           | LED power [W] 49,6                                              |
|                           | Luminaire luminous flux [lm] 8261                               |
|                           | Power of luminaire [W] 55,6                                     |
|                           | Luminaire's light efficiency [lm/W] 148,6                       |
|                           | Color of the light [K] 3000                                     |
|                           | CRI >80                                                         |
|                           | SDCM (LED sources) 3                                            |
|                           | Beam angle [°] (C0-C180) / (C90-C270) - 109,6° /<br>109,6°      |
|                           | Photobiological risk class (IEC/EN RG0 62471)                   |
|                           | Protection against electric shock                               |
|                           | Protection degree IP65                                          |
|                           | Voltage 220240 V, 5060 Hz                                       |
|                           | Lifetime of LED sources [h] 100000                              |
|                           | Lx/By <b>L80/B10</b>                                            |
|                           | Operating temperature range [°C] 5 ÷ 30                         |
|                           | Driver standard on/off (E)                                      |
|                           | Power factor $\cos \phi$ >0,95                                  |
|                           | Circuit load capacity 8 (B10), 13 (B16), 12 (C10), 20 (C16)     |