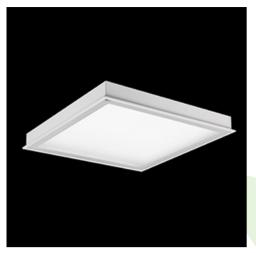

## Description

Luminary designed to module and gypsum and cardboard suspended ceilings, equipped with the highly efficient LED panels. Luminary body made from steel sheet, powder coated in white. Optical systems and diffusers mounted in an aluminum frame. The product ensures a homogeneous distribution of light on the iris without shadows and lighter points directly below the LED sources. Luminary recommended for: emergency departments, intensive care units, and treatment rooms.