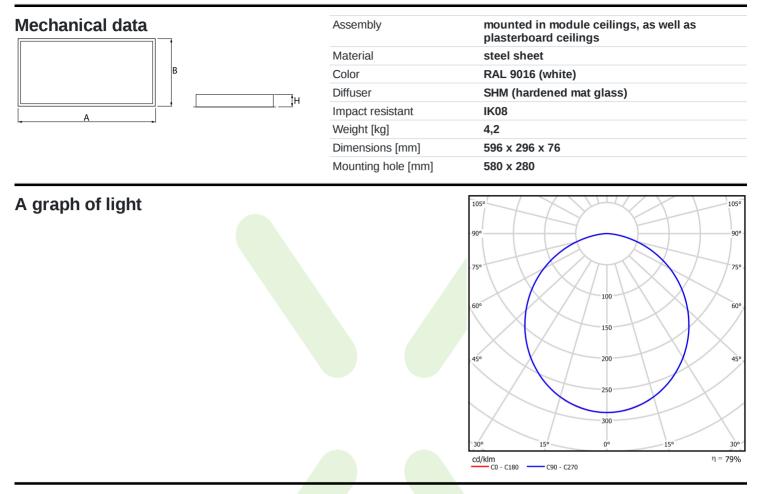

## Light and electrical data

| Light source                                 | LED                                         |
|----------------------------------------------|---------------------------------------------|
| Luminous flux LED [lm]                       | 2611                                        |
| LED power [W]                                | 12,4                                        |
| Luminaire luminous flux [lm]                 | 2065                                        |
| Power of luminaire [W]                       | 14,6                                        |
| Luminaire's light efficiency [lm/W]          | 141,4                                       |
| Color of the light [K]                       | 3000                                        |
| CRI                                          | >80                                         |
| SDCM (LED sources)                           | 3                                           |
| Beam angle [°]                               | (C0-C180) / (C90-C270) - 109,6° /<br>109,6° |
| Photobiological risk class (IEC/EN<br>62471) | RG0                                         |
| Protection against electric shock            | I                                           |
| Protection degree                            | IP65                                        |
| Voltage                                      | 220240 V, 5060 Hz                           |
| Lifetime of LED sources [h]                  | 100000                                      |
| Lx/By                                        | L80/B10                                     |
| Operating temperature range [°C]             | 5 ÷ 30                                      |
| Driver                                       | standard on/off (E)                         |
| Power factor cos φ                           | >0,95                                       |
| Circuit load capacity                        | 46 (B10), 74 (B16), 72 (C10), 115<br>(C16)  |