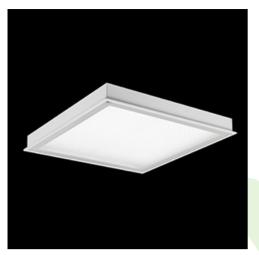

## Description

Luminary designed to module and gypsum and cardboard suspended ceilings, equipped with the highly efficient LED panels. Luminary body made from steel sheet, powder coated in white. Optical systems and diffusers mounted in an aluminum frame. The product ensures a homogeneous distribution of light on the iris without shadows and lighter points directly below the LED sources. Luminary recommended for: emergency departments, intensive care units, and treatment rooms.