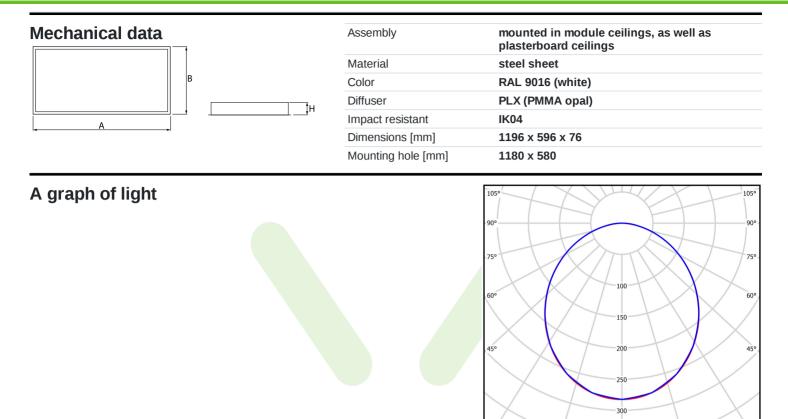

## Light and electrical data

| Light source                                 | LED                                       |
|----------------------------------------------|-------------------------------------------|
| Luminous flux LED [Im]                       | 14674,4                                   |
| LED power [W]                                | 71,2                                      |
| Luminaire luminous flux [lm]                 | 10932                                     |
| Power of luminaire [W]                       | 79,7                                      |
| Luminaire's light efficiency [lm/W]          | 137,2                                     |
| Color of the light [K]                       | 3000                                      |
| CRI                                          | >80                                       |
| SDCM (LED sources)                           | 3                                         |
| Beam angle [°]                               | (C0-C180) / (C90-C270) - 105° /<br>104,8° |
| Photobiological risk class (IEC/EN<br>62471) | RG0                                       |
| Protection against electric shock            | I                                         |
| Protection degree                            | IP65                                      |
| Voltage                                      | 220240 V, 5060 Hz                         |
| Lifetime of LED sources [h]                  | 100000                                    |
| Lx/By                                        | L80/B10                                   |
| Operating temperature range [°C]             | 5 ÷ 30                                    |
| Driver                                       | standard on/off (E)                       |
| Power factor $\cos \phi$                     | >0,95                                     |
| Circuit load capacity                        | 4 (B10), 6 (B16), 6 (C10), 10 (C16)       |

0°

15

30

η = **74%** 

15

cd/klm C0 - C180 C90 - C270