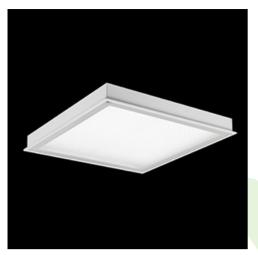

## Description

Luminary designed to module and gypsum and cardboard suspended ceilings, equipped with the highly efficient LED panels. Luminary body made from steel sheet, powder coated in white. Optical systems and diffusers mounted in an aluminum frame. The product ensures a homogeneous distribution of light on the iris without shadows and lighter points directly below the LED sources. Luminary recommended for: emergency departments, intensive care units, and treatment rooms.