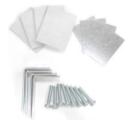

## Accessories

Index 2M-X414LKPIPT5 Name Mounting clips set for plasterboard ceiling

Luminous flux tolerance +/- 10%. Power tolerance +/- 10%. Technical data may be changed. Photos of the luminaires may differ from reality. Date of last update: 09-09-2025