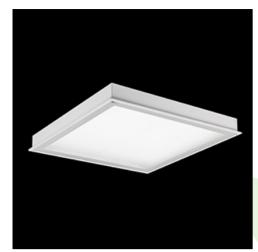

## **Description**

Luminary designed to module and gypsum and cardboard suspended ceilings, equipped with the highly efficient LED panels. Luminary body made from steel sheet, powder coated in white. Optical systems and diffusers mounted in an aluminum frame. The product ensures a homogeneous distribution of light on the iris without shadows and lighter points directly below the LED sources. Luminary recommended for: emergency departments, intensive care units, and treatment rooms.

| Mechanical data | Assembly           | mounted in module ceilings, as well as plasterboard ceilings |
|-----------------|--------------------|--------------------------------------------------------------|
|                 | Material           | steel sheet                                                  |
| В               | Color              | RAL 9016 (white)                                             |
|                 | Diffuser           | PLX (PMMA opal)                                              |
| A               | Impact resistant   | IK04                                                         |
| la              | Weight [kg]        | 3,56                                                         |
|                 | Dimensions [mm]    | 596 x 296 x 76                                               |
|                 | Mounting hole [mm] | 580 x 280                                                    |