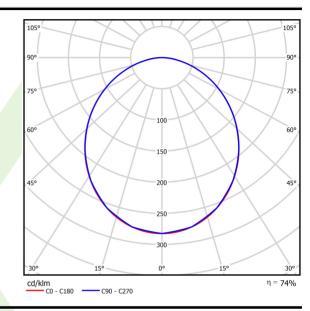

# A graph of light

# Light and electrical data

| Light source                              | LED                                     |  |
|-------------------------------------------|-----------------------------------------|--|
| Luminous flux LED [lm]                    | 3782,1                                  |  |
| LED power [W]                             | 17,8                                    |  |
| Luminaire luminous flux [lm]              | 2818                                    |  |
| Power of luminaire [W]                    | 19,9                                    |  |
| Luminaire's light efficiency [lm/W]       | 141,6                                   |  |
| Color of the light [K]                    | 4000                                    |  |
| CRI                                       | >80                                     |  |
| SDCM (LED sources)                        | 3                                       |  |
| Beam angle [°]                            | (C0-C180) / (C90-C270) - 105° / 104,8°  |  |
| Photobiological risk class (IEC/EN 62471) | RG0                                     |  |
| Protection against electric shock         | I                                       |  |
| Protection degree                         | IP65                                    |  |
| Voltage                                   | 220240 V, 5060 Hz                       |  |
| Lifetime of LED sources [h]               | 100000                                  |  |
| Lx/By                                     | L80/B10                                 |  |
| Operating temperature range [°C]          | 5 ÷ 30                                  |  |
| Driver                                    | standard on/off (E)                     |  |
| Power factor cos φ                        | >0,95                                   |  |
| Circuit load capacity                     | 50 (B10), 90 (B16), 65 (C10), 105 (C16) |  |