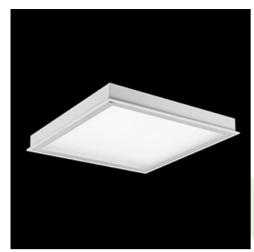

### **Description**

Luminary designed to module and gypsum and cardboard suspended ceilings, equipped with the highly efficient LED panels. Luminary body made from steel sheet, powder coated in white. Optical systems and diffusers mounted in an aluminum frame. The product ensures a homogeneous distribution of light on the iris without shadows and lighter points directly below the LED sources. Luminary recommended for: emergency departments, intensive care units, and treatment rooms.

| Mechanical data | Assembly           | mounted in module ceilings, as well as plasterboard ceilings |
|-----------------|--------------------|--------------------------------------------------------------|
|                 | Material           | steel sheet                                                  |
| B               | Color              | RAL 9016 (white)                                             |
|                 | Diffuser           | PLX (PMMA opal)                                              |
| A               | Impact resistant   | IK04                                                         |
|                 | Weight [kg]        | 3,5                                                          |
|                 | Dimensions [mm]    | 596 x 296 x 76                                               |
|                 | Mounting hole [mm] | 580 x 280                                                    |