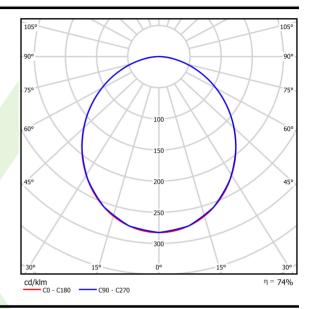

## Light and electrical data

| Light source                              | LED                                     |  |
|-------------------------------------------|-----------------------------------------|--|
| Luminous flux LED [lm]                    | 3668,6                                  |  |
| LED power [W]                             | 17,8                                    |  |
| Luminaire luminous flux [lm]              | 2733                                    |  |
| Power of luminaire [W]                    | 19,9                                    |  |
| Luminaire's light efficiency [lm/W]       | 137,3                                   |  |
| Color of the light [K]                    | 3000                                    |  |
| CRI                                       | >80                                     |  |
| SDCM (LED sources)                        | 3                                       |  |
| Beam angle [°]                            | (C0-C180) / (C90-C270) - 105° / 104,8°  |  |
| Photobiological risk class (IEC/EN 62471) | RG0                                     |  |
| Protection against electric shock         | I                                       |  |
| Protection degree                         | IP65                                    |  |
| Voltage                                   | 220240 V, 5060 Hz                       |  |
| Lifetime of LED sources [h]               | 100000                                  |  |
| Lx/By                                     | L80/B10                                 |  |
| Operating temperature range [°C]          | 5 ÷ 30                                  |  |
| Driver                                    | standard on/off (E)                     |  |
| Power factor cos φ                        | >0,95                                   |  |
| Circuit load capacity                     | 50 (B10), 90 (B16), 65 (C10), 105 (C16) |  |

# A graph of light