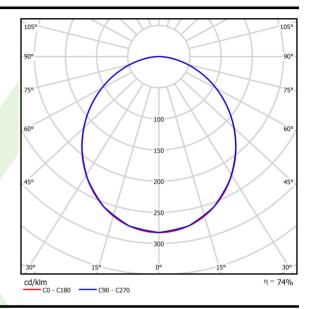

## Light and electrical data

| Light source                              | LED                                     |  |
|-------------------------------------------|-----------------------------------------|--|
| Luminous flux LED [lm]                    | 2611                                    |  |
| LED power [W]                             | 12,4                                    |  |
| Luminaire luminous flux [lm]              | 1945                                    |  |
| Power of luminaire [W]                    | 14,6                                    |  |
| Luminaire's light efficiency [lm/W]       | 133,2                                   |  |
| Color of the light [K]                    | 3000                                    |  |
| CRI                                       | >80                                     |  |
| SDCM (LED sources)                        | 3                                       |  |
| Beam angle [°]                            | (C0-C180) / (C90-C270) - 105° / 104,8°  |  |
| Photobiological risk class (IEC/EN 62471) | RG0                                     |  |
| Protection against electric shock         | I                                       |  |
| Protection degree                         | IP65                                    |  |
| Voltage                                   | 220240 V, 5060 Hz                       |  |
| Lifetime of LED sources [h]               | 100000                                  |  |
| Lx/By                                     | L80/B10                                 |  |
| Operating temperature range [°C]          | 5 ÷ 30                                  |  |
| Driver                                    | standard on/off (E)                     |  |
| Power factor cos φ                        | >0,95                                   |  |
| Circuit load capacity                     | 46 (B10), 74 (B16), 72 (C10), 115 (C16) |  |

# A graph of light