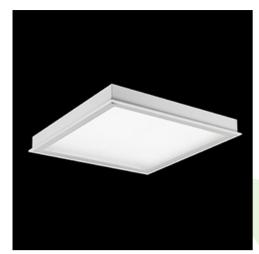

### **Description**

Luminary designed to module and gypsum and cardboard suspended ceilings, equipped with the highly efficient LED panels. Luminary body made from steel sheet, powder coated in white. Optical systems and diffusers mounted in an aluminum frame. The product ensures a homogeneous distribution of light on the iris without shadows and lighter points directly below the LED sources. Luminary recommended for: emergency departments, intensive care units, and treatment rooms.

| Mechanical data | Assembly           | mounted in module ceilings, as well as plasterboard ceilings |
|-----------------|--------------------|--------------------------------------------------------------|
|                 | Material           | steel sheet                                                  |
| B               | Color              | RAL 9016 (white)                                             |
|                 | Diffuser           | PLX (PMMA opal)                                              |
| A               | Impact resistant   | IK04                                                         |
|                 | Weight [kg]        | 3,5                                                          |
|                 | Dimensions [mm]    | 596 x 296 x 76                                               |
|                 | Mounting hole [mm] | 580 x 280                                                    |