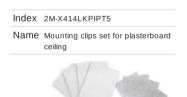

|
|                           | Voltage                                 | 220240 V, 5060 Hz                   |
|                           | Lifetime of LED sources [h]             | 100000                              |
|                           | Lx/By                                   | L80/B10                             |
|                           | Operating temperature range [°C]        | 5 ÷ 30                              |
|                           | Driver                                  | standard on/off (E)                 |
|                           | Power factor cos φ                      | >0,95                               |
|                           | Circuit load capacity                   | 4 (B10), 6 (B16), 6 (C10), 10 (C16) |





## Accessories





400

09

15

30

η = **78%** 

15

cd/klm C0 - C180 C90 - C270