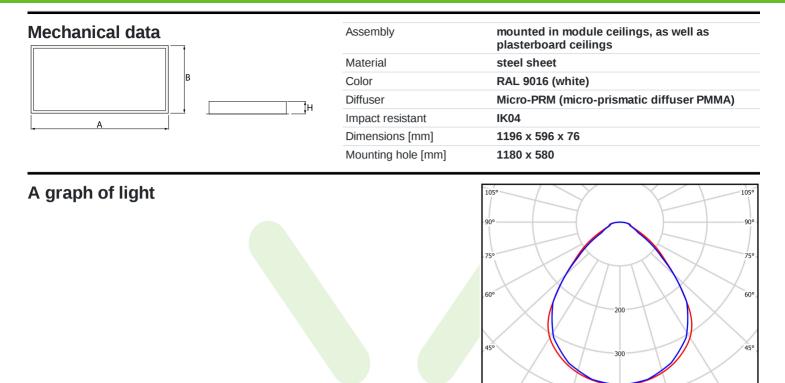

| Dreduct information       |                                         |                                     |
|---------------------------|-----------------------------------------|-------------------------------------|
| Product information       | Category Clean luminaires - recesse     |                                     |
|                           | Family AGAT CLEAN LED SMOOT             | Н                                   |
|                           | Name AGAT CLEAN LED P SMOO<br>1200X600  | OTH 15000 MICRO-PRM E IP65 34 840 / |
|                           | Index 19.4044.1821.34                   |                                     |
|                           | EAN 5901867471475                       |                                     |
|                           |                                         |                                     |
| Light and electrical data | Light source                            | LED                                 |
|                           | Luminous flux LED [Im]                  | 15128,2                             |
|                           | LED power [W]                           | 71,2                                |
|                           | Luminaire luminous flux [lm]            | 11815                               |
|                           | Power of luminaire [W]                  | 79,7                                |
|                           | Luminaire's light efficiency [lm/W]     | 148,2                               |
|                           | Color of the light [K]                  | 4000                                |
|                           | CRI                                     | >80                                 |
|                           | SDCM (LED sources)                      | 3                                   |
|                           | Beam angle [°]                          | (C0-C180) / (C90-C270) - 89° / 89°  |
|                           | Photobiological risk class (IEC/EN 6247 |                                     |
|                           | Protection against electric shock       | ,<br>I                              |
|                           | Protection degree                       | IP65                                |
|                           | Voltage                                 | 220240 V, 5060 Hz                   |
|                           | Lifetime of LED sources [h]             | 100000                              |
|                           | Lx/By                                   | L80/B10                             |
|                           | Operating temperature range [°C]        | 5 ÷ 30                              |
|                           | Driver                                  | standard on/off (E)                 |
|                           | Power factor cos φ                      | >0,95                               |
|                           | Circuit load capacity                   | 4 (B10), 6 (B16), 6 (C10), 10 (C16) |

## Accessories

400

09

15

30

η = **78%** 

15

cd/klm C0 - C180 C90 - C270