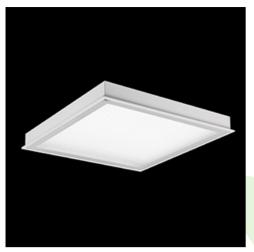

## Description

Luminary designed to module and gypsum and cardboard suspended ceilings, equipped with the highly efficient LED panels. Luminary body made from steel sheet, powder coated in white. Optical systems and diffusers mounted in an aluminum frame. The product ensures a homogeneous distribution of light on the iris without shadows and lighter points directly below the LED sources. Luminary recommended for: emergency departments, intensive care units, and treatment rooms.