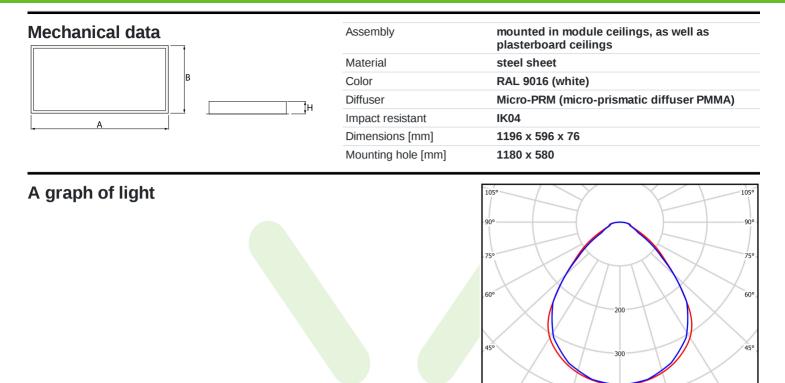

| Product information       | Category Clean luminaires - recessed     |                                     |
|---------------------------|------------------------------------------|-------------------------------------|
|                           | Family AGAT CLEAN LED SMOOTH             |                                     |
|                           | Name AGAT CLEAN LED P SMOOT<br>1200X600  | TH 15000 MICRO-PRM E IP65 34 830 /  |
|                           | Index 19.4044.1811.34                    |                                     |
|                           | EAN 5901867471482                        |                                     |
|                           |                                          |                                     |
| Light and electrical data | Light source                             | LED                                 |
|                           | Luminous flux LED [Im]                   | 14674,4                             |
|                           | LED power [W]                            | 71,2                                |
|                           | Luminaire luminous flux [lm]             | 11461                               |
|                           | Power of luminaire [W]                   | 79,7                                |
|                           | Luminaire's light efficiency [lm/W]      | 143,8                               |
|                           | Color of the light [K]                   | 3000                                |
|                           | CRI                                      | >80                                 |
|                           | SDCM (LED sources)                       | 3                                   |
|                           | Beam angle [°]                           | (C0-C180) / (C90-C270) - 89° / 89°  |
|                           | Photobiological risk class (IEC/EN 62471 |                                     |
|                           | Protection against electric shock        | <u>,</u><br>I                       |
|                           | Protection degree                        | IP65                                |
|                           | Voltage                                  | 220240 V, 5060 Hz                   |
|                           | Lifetime of LED sources [h]              | 100000                              |
|                           | Lx/By                                    | L80/B10                             |
|                           | Operating temperature range [°C]         | 5 ÷ 30                              |
|                           | Driver                                   | standard on/off (E)                 |
|                           | Power factor $\cos \phi$                 | >0,95                               |
|                           | Circuit load capacity                    | 4 (B10), 6 (B16), 6 (C10), 10 (C16) |