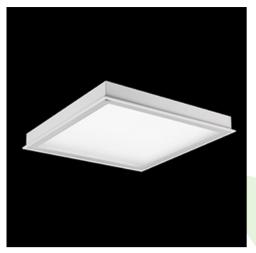

## Product: AGAT CLEAN LED P SMOOTH 15000 MICRO-PRM E IP65 34 830 / 1200X600 Index: 19.4044.1811.34

## Description

Luminary designed to module and gypsum and cardboard suspended ceilings, equipped with the highly efficient LED panels. Luminary body made from steel sheet, powder coated in white. Optical systems and diffusers mounted in an aluminum frame. The product ensures a homogeneous distribution of light on the iris without shadows and lighter points directly below the LED sources. Luminary recommended for: emergency departments, intensive care units, and treatment rooms.