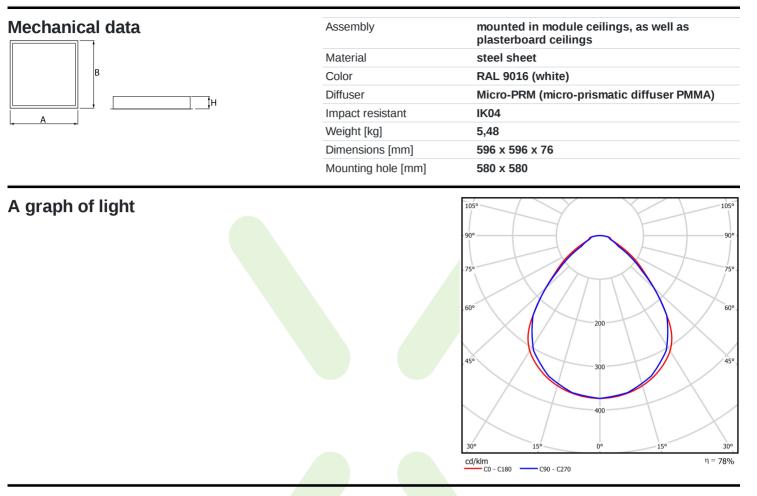

| Product information       | Category Clean luminaires - recessed                                |
|---------------------------|---------------------------------------------------------------------|
|                           | Family AGAT CLEAN LED SMOOTH                                        |
|                           | Name AGAT CLEAN LED P SMOOTH 5400 MICRO-PRM E IP65 34 830 / 600X600 |
|                           | Index 19.4044.1511.34                                               |
|                           | EAN 5902107062712                                                   |
|                           |                                                                     |
| Light and electrical data | Light source LED                                                    |
|                           | Luminous flux LED [Im] 5222                                         |
|                           | LED power [W] 24,8                                                  |
|                           | Luminaire luminous flux [lm] 4078                                   |
|                           | Power of luminaire [W] 27,8                                         |
|                           | Luminaire's light efficiency [lm/W] 146,7                           |
|                           | Color of the light [K] <b>3000</b>                                  |
|                           | CRI >80                                                             |
|                           | SDCM (LED sources) 3                                                |
|                           | Beam angle [°] (C0-C180) / (C90-C270) - 89° / 89°                   |
|                           | Photobiological risk class (IEC/EN RG0<br>62471)                    |
|                           | Protection against electric shock                                   |
|                           | Protection degree IP65                                              |
|                           | Voltage 220240 V, 5060 Hz                                           |
|                           | Lifetime of LED sources [h] 100000                                  |
|                           | Lx/By <b>L80/B10</b>                                                |
|                           | Operating temperature range [°C] 5 ÷ 30                             |
|                           | Driver standard on/off (E)                                          |
|                           | Power factor cos φ >0,95                                            |
|                           | Circuit load capacity 20 (B10), 33 (B16), 32 (C10), 51 (C16)        |