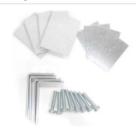

## Accessories

Index 2M-X414LKPIPT5 Name Mounting clips set for plasterboard ceiling

Luminous flux tolerance +/- 10%. Power tolerance +/- 10%. Technical data may be changed. Photos of the luminaires may differ from reality. Date of last update: 09-09-2025