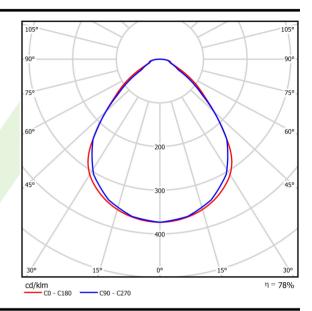

### Light and electrical data

| Light source                              | LED                                     |  |
|-------------------------------------------|-----------------------------------------|--|
| Luminous flux LED [lm]                    | 3782,1                                  |  |
| LED power [W]                             | 17,8                                    |  |
| Luminaire luminous flux [lm]              | 2954                                    |  |
| Power of luminaire [W]                    | 19,9                                    |  |
| Luminaire's light efficiency [lm/W]       | 148,4                                   |  |
| Color of the light [K]                    | 4000                                    |  |
| CRI                                       | >80                                     |  |
| SDCM (LED sources)                        | 3                                       |  |
| Beam angle [°]                            | (C0-C180) / (C90-C270) - 89° / 89°      |  |
| Photobiological risk class (IEC/EN 62471) | RG0                                     |  |
| Protection against electric shock         | I                                       |  |
| Protection degree                         | IP65                                    |  |
| Voltage                                   | 220240 V, 5060 Hz                       |  |
| Lifetime of LED sources [h]               | 100000                                  |  |
| Lx/By                                     | L80/B10                                 |  |
| Operating temperature range [°C]          | 5 ÷ 30                                  |  |
| Driver                                    | standard on/off (E)                     |  |
| Power factor cos φ                        | >0,95                                   |  |
| Circuit load capacity                     | 50 (B10), 90 (B16), 65 (C10), 105 (C16) |  |