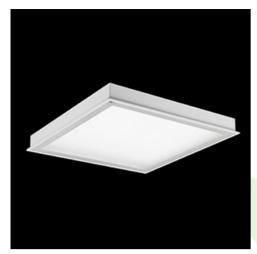

Product: AGAT CLEAN LED P SMOOTH 3750 MICRO-PRM E IP65 34 840 / 600X300

Index: 19.4044.1221.34

#### **Description**

Luminary designed to module and gypsum and cardboard suspended ceilings, equipped with the highly efficient LED panels. Luminary body made from steel sheet, powder coated in white. Optical systems and diffusers mounted in an aluminum frame. The product ensures a homogeneous distribution of light on the iris without shadows and lighter points directly below the LED sources. Luminary recommended for: emergency departments, intensive care units, and treatment rooms.

#### **Product information**

| Category | Clean luminaires - recessed                                    |
|----------|----------------------------------------------------------------|
| Family   | AGAT CLEAN LED SMOOTH                                          |
| Name     | AGAT CLEAN LED P SMOOTH 3750 MICRO-PRM E IP65 34 840 / 600X300 |
| Index    | 19.4044.1221.34                                                |
| EAN      | 5901867471550                                                  |

| Mechanical data | Assembly           | mounted in module ceilings, as well as plasterboard ceilings |
|-----------------|--------------------|--------------------------------------------------------------|
|                 | Material           | steel sheet                                                  |
| В               | Color              | RAL 9016 (white)                                             |
|                 | Diffuser           | Micro-PRM (micro-prismatic diffuser PMMA)                    |
| Δ               | Impact resistant   | IK04                                                         |
| l <del></del>   | Dimensions [mm]    | 596 x 296 x 76                                               |
|                 | Mounting hole [mm] | 580 x 280                                                    |