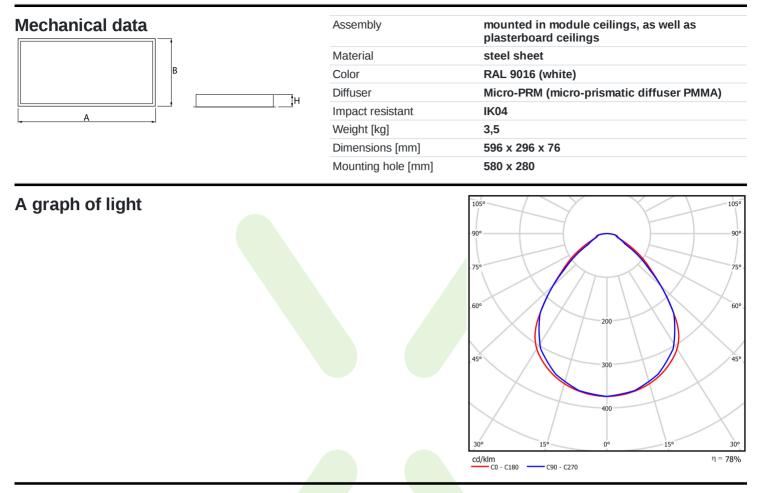

| Product information       | Category Clean luminaires - recessed                                                                                 |
|---------------------------|----------------------------------------------------------------------------------------------------------------------|
|                           | Family AGAT CLEAN LED SMOOTH                                                                                         |
|                           | Name AGAT CLEAN LED P SMOOTH 3750 MICRO-PRM E IP65 34 830 / 600X300                                                  |
|                           | Index 19.4044.1211.34                                                                                                |
|                           | EAN <b>5901867471567</b>                                                                                             |
|                           | $\begin{array}{c} \hline \\ \hline $ |
| Light and electrical data | Light source LED                                                                                                     |
|                           | Luminous flux LED [lm] 3668,6                                                                                        |
|                           | LED power [W] 17,8                                                                                                   |
|                           | Luminaire luminous flux [Im] 2865                                                                                    |
|                           | Power of luminaire [W] 19,9                                                                                          |
|                           | Luminaire's light efficiency [lm/W] 144                                                                              |
|                           | Color of the light [K] 3000                                                                                          |
|                           | CRI >80                                                                                                              |
|                           | SDCM (LED sources) 3                                                                                                 |
|                           | Beam angle [°] (C0-C180) / (C90-C270) - 89° / 89°                                                                    |
|                           | Photobiological risk class (IEC/EN <b>RG0</b><br>62471)                                                              |
|                           | Protection against electric shock                                                                                    |
|                           | Protection degree IP65                                                                                               |
|                           | Voltage 220240 V, 5060 Hz                                                                                            |
|                           | Lifetime of LED sources [h] 100000                                                                                   |
|                           | Lx/By <b>L80/B10</b>                                                                                                 |
|                           | Operating temperature range [°C] 5 ÷ 30                                                                              |
|                           | Driver standard on/off (E)                                                                                           |
|                           | Power factor cos φ >0,95                                                                                             |
|                           | Circuit load capacity 50 (B10), 90 (B16), 65 (C10), 105 (C16)                                                        |