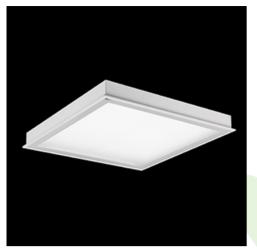

## Product: AGAT CLEAN LED P SMOOTH 3750 MICRO-PRM E IP65 34 830 / 600X300 Index: 19.4044.1211.34

## Description

Luminary designed to module and gypsum and cardboard suspended ceilings, equipped with the highly efficient LED panels. Luminary body made from steel sheet, powder coated in white. Optical systems and diffusers mounted in an aluminum frame. The product ensures a homogeneous distribution of light on the iris without shadows and lighter points directly below the LED sources. Luminary recommended for: emergency departments, intensive care units, and treatment rooms.