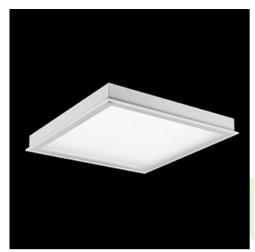

### **Description**

Luminary designed to module and gypsum and cardboard suspended ceilings, equipped with the highly efficient LED panels. Luminary body made from steel sheet, powder coated in white. Optical systems and diffusers mounted in an aluminum frame. The product ensures a homogeneous distribution of light on the iris without shadows and lighter points directly below the LED sources. Luminary recommended for: emergency departments, intensive care units, and treatment rooms.

| Mechanical data | Assembly           | mounted in module ceilings, as well as plasterboard ceilings     |
|-----------------|--------------------|------------------------------------------------------------------|
|                 | Material           | steel sheet                                                      |
| В               | Color              | RAL 9016 (white)                                                 |
|                 | Diffuser           | Micro-PRM SH (micro-prismatic diffuser PMMA with hardened glass) |
| A               | Impact resistant   | IK08                                                             |
|                 | Dimensions [mm]    | 1196 x 596 x 76                                                  |
|                 | Mounting hole [mm] | 1180 x 580                                                       |