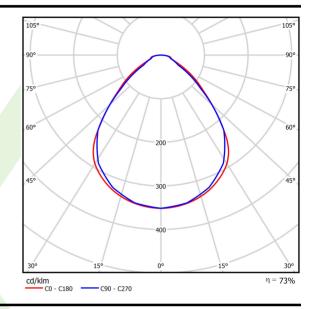

## Light and electrical data

| Light source                              | LED                                   |
|-------------------------------------------|---------------------------------------|
| Luminous flux LED [lm]                    | 10444                                 |
| LED power [W]                             | 49,6                                  |
| Luminaire luminous flux [lm]              | 7655                                  |
| Power of luminaire [W]                    | 55,6                                  |
| Luminaire's light efficiency [lm/W]       | 137,7                                 |
| Color of the light [K]                    | 3000                                  |
| CRI                                       | >80                                   |
| SDCM (LED sources)                        | 3                                     |
| Beam angle [°]                            | (C0-C180) / (C90-C270) - 89° / 89°    |
| Photobiological risk class (IEC/EN 62471) | RG0                                   |
| Protection against electric shock         | I                                     |
| Protection degree                         | IP65                                  |
| Voltage                                   | 220240 V, 5060 Hz                     |
| Lifetime of LED sources [h]               | 100000                                |
| Lx/By                                     | L80/B10                               |
| Operating temperature range [°C]          | 5 ÷ 30                                |
| Driver                                    | standard on/off (E)                   |
| Power factor cos φ                        | >0,95                                 |
| Circuit load capacity                     | 8 (B10), 13 (B16), 12 (C10), 20 (C16) |

# A graph of light