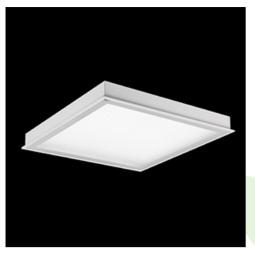

## Product: AGAT CLEAN LED P SMOOTH 3750 MICRO-PRM SH E IP65 34 830 / 600X300 Index: 19.4044.4211.34

## Description

Luminary designed to module and gypsum and cardboard suspended ceilings, equipped with the highly efficient LED panels. Luminary body made from steel sheet, powder coated in white. Optical systems and diffusers mounted in an aluminum frame. The product ensures a homogeneous distribution of light on the iris without shadows and lighter points directly below the LED sources. Luminary recommended for: emergency departments, intensive care units, and treatment rooms.