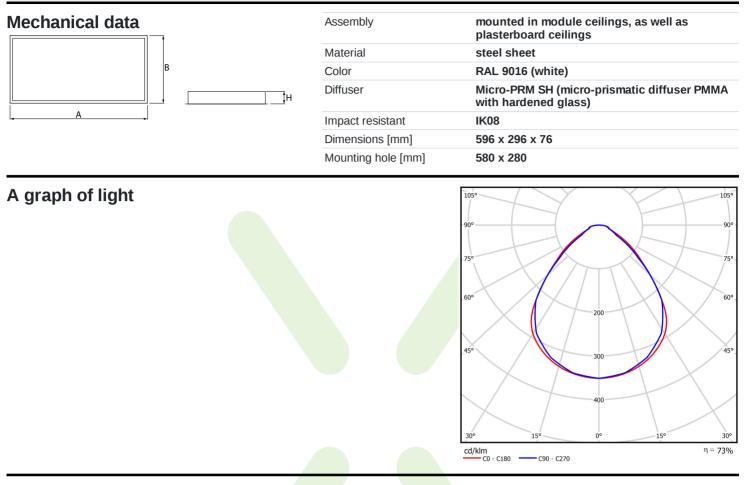

| Product information       | Category Clean luminaires respected                                                                                                                                          |
|---------------------------|------------------------------------------------------------------------------------------------------------------------------------------------------------------------------|
|                           | Category Clean luminaires - recessed                                                                                                                                         |
|                           | Family AGAT CLEAN LED SMOOTH                                                                                                                                                 |
|                           | Name AGAT CLEAN LED P SMOOTH 3750 MICRO-PRM SH E IP65 34 830<br>/ 600X300                                                                                                    |
|                           | Index 19.4044.4211.34                                                                                                                                                        |
|                           | EAN 5901867471543                                                                                                                                                            |
|                           | $\overbrace{LED} \textcircled{\bullet} \textcircled{\bullet} \textcircled{\bullet} \textcircled{\bullet} \textcircled{\bullet} \textcircled{\bullet} \textcircled{\bullet} $ |
| Light and electrical data | Light source LED                                                                                                                                                             |
|                           | Luminous flux LED [lm] 3668,6                                                                                                                                                |
|                           | LED power [W] 17,8                                                                                                                                                           |
|                           | Luminaire luminous flux [lm] 2689                                                                                                                                            |
|                           | Power of luminaire [W] 19,9                                                                                                                                                  |
|                           | Luminaire's light efficiency [lm/W] 135,1                                                                                                                                    |
|                           | Color of the light [K] 3000                                                                                                                                                  |
|                           | CRI >80                                                                                                                                                                      |
|                           | SDCM (LED sources) 3                                                                                                                                                         |
|                           | Beam angle [°] (C0-C180) / (C90-C270) - 89° / 89°                                                                                                                            |
|                           | Photobiological risk class (IEC/EN <b>RG0</b> 62471)                                                                                                                         |
|                           | Protection against electric shock I                                                                                                                                          |
|                           | Protection degree IP65                                                                                                                                                       |
|                           | Voltage 220240 V, 5060 Hz                                                                                                                                                    |
|                           | Lifetime of LED sources [h] 100000                                                                                                                                           |
|                           | Lx/By <b>L80/B10</b>                                                                                                                                                         |
|                           | Operating temperature range [°C] 5 ÷ 30                                                                                                                                      |
|                           | Driver standard on/off (E)                                                                                                                                                   |
|                           | Power factor $\cos \phi$ >0,95                                                                                                                                               |
|                           | Circuit load capacity 50 (B10), 90 (B16), 65 (C10), 105 (C16)                                                                                                                |