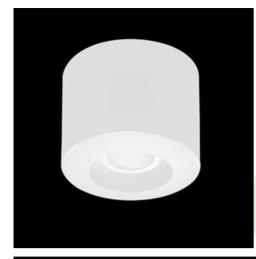

### Description

Downlight surface mounted luminaire made of cast aluminum. Luminaire is dedicated for prestigious interiors such as hotels, banks and offices of higher standard. Owing to the newest components and renowned producers of LEDs applied it was possible to build such luminaires which save energy consumption comparing with traditional solutions.

# Mechanical data

Н

| Assembly         | surface mounted on ceiling |
|------------------|----------------------------|
| Material         | aluminum                   |
| Color            | RAL 9016 (white)           |
| Diffuser         | PLX (PMMA opal)            |
| Impact resistant | IK04                       |
| Weight [kg]      | 2                          |
| Dimensions [mm]  | Ø185 x 156                 |