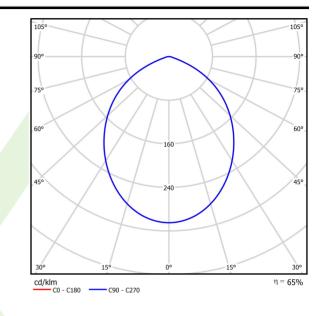

# A graph of light

### Light and electrical data

| Light source                              | LED                                        |
|-------------------------------------------|--------------------------------------------|
| Luminous flux LED [lm]                    | 4179                                       |
| LED power [W]                             | 22,5                                       |
| Luminaire luminous flux [lm]              | 2697                                       |
| Power of luminaire [W]                    | 25,5                                       |
| Luminaire's light efficiency [lm/W]       | 105,8                                      |
| Color of the light [K]                    | 3000                                       |
| CRI                                       | 80                                         |
| SDCM (LED sources)                        | 2                                          |
| Beam angle [°]                            | (C0-C180) / (C90-C270) - 93,4° / 93,4°     |
| Photobiological risk class (IEC/EN 62471) | RG0                                        |
| Protection against electric shock         | I                                          |
| Protection degree                         | IP20                                       |
| Voltage                                   | 220240 V, 5060 Hz                          |
| Lifetime of LED sources [h]               | 86000 (1) / 100000 (2) / 100000 (3)        |
| Lx/By                                     | L90/B10 (1) / L80/B10 (2) / L70/B10<br>(3) |
| Operating temperature range [°C]          | 5 ÷ 30                                     |
| Driver                                    | standard on/off (E)                        |
| Power factor $\cos \phi$                  | >0,95                                      |
| Circuit load capacity                     | 39 (B10), 62 (B16), 65 (C10), 104<br>(C16) |