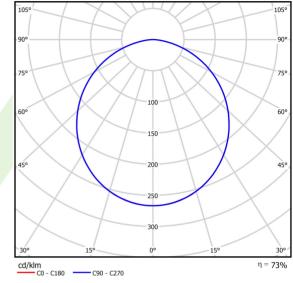

|





# A graph of light



## Accessories

#### Index 2C1A7392

Name Adaptive frame for plasterboard ceiling (600x600)



Luminous flux tolerance +/- 10%. Power tolerance +/- 10%. Technical data may be changed. Photos of the luminaires may differ from reality. Date of last update: 22-08-2025