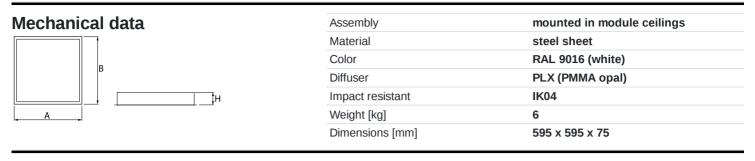

| Product information       | Category Compact                                                                                                                                                                                                                                                                                                                                                                                                                                                                                                                                                                                                                                                                                                                                                                                                                                                                                                                                                                                                                                                                                                                                                                                                                                                                                                                      |
|---------------------------|---------------------------------------------------------------------------------------------------------------------------------------------------------------------------------------------------------------------------------------------------------------------------------------------------------------------------------------------------------------------------------------------------------------------------------------------------------------------------------------------------------------------------------------------------------------------------------------------------------------------------------------------------------------------------------------------------------------------------------------------------------------------------------------------------------------------------------------------------------------------------------------------------------------------------------------------------------------------------------------------------------------------------------------------------------------------------------------------------------------------------------------------------------------------------------------------------------------------------------------------------------------------------------------------------------------------------------------|
|                           | Family AGAT CLEAN-ECO LED COMPACT                                                                                                                                                                                                                                                                                                                                                                                                                                                                                                                                                                                                                                                                                                                                                                                                                                                                                                                                                                                                                                                                                                                                                                                                                                                                                                     |
|                           | Name AGAT CLEAN-ECO LED COMPACT 8000 PLX E IP65 34 840 / 600X600                                                                                                                                                                                                                                                                                                                                                                                                                                                                                                                                                                                                                                                                                                                                                                                                                                                                                                                                                                                                                                                                                                                                                                                                                                                                      |
|                           | Index 19.3236.0004.34                                                                                                                                                                                                                                                                                                                                                                                                                                                                                                                                                                                                                                                                                                                                                                                                                                                                                                                                                                                                                                                                                                                                                                                                                                                                                                                 |
|                           | EAN 5902107263638                                                                                                                                                                                                                                                                                                                                                                                                                                                                                                                                                                                                                                                                                                                                                                                                                                                                                                                                                                                                                                                                                                                                                                                                                                                                                                                     |
|                           | $\overbrace{LED} \textcircled{} \end{array}{} \textcircled{} \textcircled{} \textcircled{} \textcircled{} \textcircled{} \textcircled{} \end{array}{} \textcircled{} \textcircled{} \textcircled{} \textcircled{} \end{array}{\end{array}}$ |
| Light and electrical data | Light source LED                                                                                                                                                                                                                                                                                                                                                                                                                                                                                                                                                                                                                                                                                                                                                                                                                                                                                                                                                                                                                                                                                                                                                                                                                                                                                                                      |
|                           | Luminous flux LED [Im] 8236                                                                                                                                                                                                                                                                                                                                                                                                                                                                                                                                                                                                                                                                                                                                                                                                                                                                                                                                                                                                                                                                                                                                                                                                                                                                                                           |
|                           | LED power [W] 49                                                                                                                                                                                                                                                                                                                                                                                                                                                                                                                                                                                                                                                                                                                                                                                                                                                                                                                                                                                                                                                                                                                                                                                                                                                                                                                      |
|                           | Luminaire luminous flux [Im] 6050                                                                                                                                                                                                                                                                                                                                                                                                                                                                                                                                                                                                                                                                                                                                                                                                                                                                                                                                                                                                                                                                                                                                                                                                                                                                                                     |
|                           | Power of luminaire [W] 55                                                                                                                                                                                                                                                                                                                                                                                                                                                                                                                                                                                                                                                                                                                                                                                                                                                                                                                                                                                                                                                                                                                                                                                                                                                                                                             |
|                           | Luminaire's light efficiency [lm/W] 110                                                                                                                                                                                                                                                                                                                                                                                                                                                                                                                                                                                                                                                                                                                                                                                                                                                                                                                                                                                                                                                                                                                                                                                                                                                                                               |
|                           | Color of the light [K] 4000                                                                                                                                                                                                                                                                                                                                                                                                                                                                                                                                                                                                                                                                                                                                                                                                                                                                                                                                                                                                                                                                                                                                                                                                                                                                                                           |
|                           | CRI >80                                                                                                                                                                                                                                                                                                                                                                                                                                                                                                                                                                                                                                                                                                                                                                                                                                                                                                                                                                                                                                                                                                                                                                                                                                                                                                                               |
|                           | SDCM (LED sources) 3                                                                                                                                                                                                                                                                                                                                                                                                                                                                                                                                                                                                                                                                                                                                                                                                                                                                                                                                                                                                                                                                                                                                                                                                                                                                                                                  |
|                           | Beam angle [°] (C0-C180) / (C90-C270) - 109,6° /<br>109,6°                                                                                                                                                                                                                                                                                                                                                                                                                                                                                                                                                                                                                                                                                                                                                                                                                                                                                                                                                                                                                                                                                                                                                                                                                                                                            |
|                           | Photobiological risk class (IEC/EN RG0 62471)                                                                                                                                                                                                                                                                                                                                                                                                                                                                                                                                                                                                                                                                                                                                                                                                                                                                                                                                                                                                                                                                                                                                                                                                                                                                                         |
|                           | Protection against electric shock                                                                                                                                                                                                                                                                                                                                                                                                                                                                                                                                                                                                                                                                                                                                                                                                                                                                                                                                                                                                                                                                                                                                                                                                                                                                                                     |
|                           | Protection degree IP65                                                                                                                                                                                                                                                                                                                                                                                                                                                                                                                                                                                                                                                                                                                                                                                                                                                                                                                                                                                                                                                                                                                                                                                                                                                                                                                |
|                           | Voltage 220240 V, 5060 Hz                                                                                                                                                                                                                                                                                                                                                                                                                                                                                                                                                                                                                                                                                                                                                                                                                                                                                                                                                                                                                                                                                                                                                                                                                                                                                                             |
|                           | Lifetime of LED sources [h] 60000                                                                                                                                                                                                                                                                                                                                                                                                                                                                                                                                                                                                                                                                                                                                                                                                                                                                                                                                                                                                                                                                                                                                                                                                                                                                                                     |
|                           | Lx/By <b>L80/B10</b>                                                                                                                                                                                                                                                                                                                                                                                                                                                                                                                                                                                                                                                                                                                                                                                                                                                                                                                                                                                                                                                                                                                                                                                                                                                                                                                  |
|                           | Operating temperature range [°C] 5 ÷ 30                                                                                                                                                                                                                                                                                                                                                                                                                                                                                                                                                                                                                                                                                                                                                                                                                                                                                                                                                                                                                                                                                                                                                                                                                                                                                               |
|                           | Driver standard on/off (E)                                                                                                                                                                                                                                                                                                                                                                                                                                                                                                                                                                                                                                                                                                                                                                                                                                                                                                                                                                                                                                                                                                                                                                                                                                                                                                            |
|                           | Power factor cos φ >0,95                                                                                                                                                                                                                                                                                                                                                                                                                                                                                                                                                                                                                                                                                                                                                                                                                                                                                                                                                                                                                                                                                                                                                                                                                                                                                                              |
|                           | Circuit load capacity 12 (B10), 20 (B16), 21 (C10), 34 (C16)                                                                                                                                                                                                                                                                                                                                                                                                                                                                                                                                                                                                                                                                                                                                                                                                                                                                                                                                                                                                                                                                                                                                                                                                                                                                          |