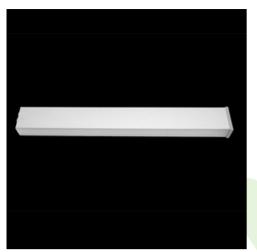

#### Description

Luminaire for building long light lines made of aluminum profile. There is only lower half-space light distribution (L-DOWN). Comparing to the traditional X-Line LED, size of the luminaire has been reduced, and all construction has been closed in a narrow 48 mm profile, which gives now a more elegant form of the product. The X-Line Slim uses a PLX or Micro-PRM opal diffuser. All of this allows to manipulate light and create lighting systems, facilitating the creation of comfortable vision in the interiors and their aesthetic appearance. The X-Line Slim luminaire is designed for mounting on suspension. Power supply connection only via ELmarked luminaire.

| Mechanical data  |          | Assembly         | surface mounted on slings                                                        |
|------------------|----------|------------------|----------------------------------------------------------------------------------|
|                  | ЦЩТ      | Material         | aluminum                                                                         |
| Α                | l⊷l<br>B | Color            | RAL 9005 (black)                                                                 |
|                  |          | Diffuser         | Micro-PRM (micro-prismatic diffuser PMMA)                                        |
|                  |          | Impact resistant | IK04                                                                             |
|                  |          | Dimensions [mm]  | 572 x 48 x 70                                                                    |
| A graph of light |          |                  | 105°<br>90°<br>75°<br>60°<br>45°<br>45°<br>45°<br>45°<br>45°<br>45°<br>45°<br>45 |
|                  |          |                  |                                                                                  |