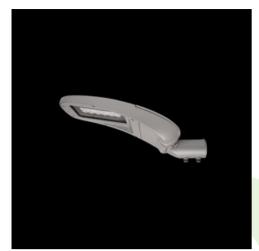

# **Description**

Powder painted aluminum cast housing highly weather proof. Luminaire is equipped with adjustable handle designed for mounting on posts and arms of 60 mm diameter. Level of tightness IP66. Diffuser is made of hardened glass. Following color temperatures are available: 4000 K. It is possible to program an autonomous multi-level or manual power reduction for specific customer needs by using a specialized power supply in the luminaire.

#### Mechanical data

| Assembly         | mounted on poles           |
|------------------|----------------------------|
| Material         | aluminum                   |
| Color            | RAL 9006 (grey)            |
| Diffuser         | hardened transparent glass |
| Impact resistant | IK09                       |
| Dimensions [mm]  | 620 x 260 x 188            |