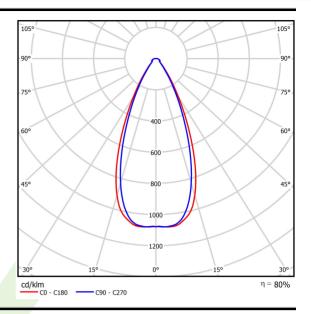

# Light and electrical data

| LED                                  |
|--------------------------------------|
| 7675                                 |
| 49                                   |
| 6107                                 |
| 111                                  |
| 55                                   |
| 4000                                 |
| >70                                  |
| (C0-C180) / (C90-C270) - 48° / 44,2° |
| I                                    |
| IP66                                 |
| 220240 V, 5060 Hz                    |
| 100000                               |
| L80/B10                              |
| LOUIDIO                              |
| -40 ÷ 40                             |
|                                      |
| -40 ÷ 40                             |
|                                      |

# A graph of light