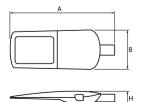

#### Mechanical data

| Assembly         | mounted on poles           |
|------------------|----------------------------|
| Material         | aluminum                   |
| Color            | RAL 9006 (grey)            |
| Diffuser         | hardened transparent glass |
| Impact resistant | IK09                       |
| Dimensions [mm]  | 620 x 260 x 188            |