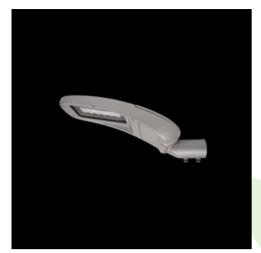

Product: STREETPARK SMALL LED PREMIUM HE 11000 NARROW E IP66 21 740

Index: 19.3177.0008.21

## **Description**

Powder painted aluminum cast housing highly weather proof. Luminaire is equipped with adjustable handle designed for mounting on posts and arms of 60 mm diameter. Level of tightness IP66. Diffuser is made of hardened glass. Following color temperatures are available: 4000 K. It is possible to program an autonomous multi-level or manual power reduction for specific customer needs by using a specialized power supply in the luminaire.

#### Mechanical data

| Assembly         | mounted on poles           |
|------------------|----------------------------|
| Material         | aluminum                   |
| Color            | RAL 9006 (grey)            |
| Diffuser         | hardened transparent glass |
| Impact resistant | IK09                       |
| Dimensions [mm]  | 620 x 260 x 188            |