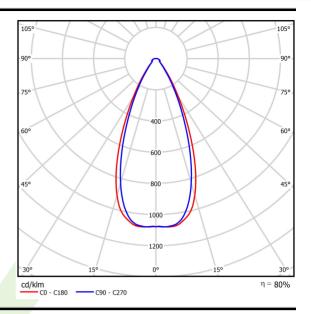

## Light and electrical data

| LED                                  |
|--------------------------------------|
| 10780                                |
| 64                                   |
| 8578                                 |
| 71                                   |
| 120,8                                |
| 4000                                 |
| >70                                  |
| (C0-C180) / (C90-C270) - 48° / 44,2° |
| I                                    |
| IP66                                 |
| 220240 V, 5060 Hz                    |
| 100000                               |
| L80/B10                              |
| -40 ÷ 40                             |
|                                      |
| standard on/off (E)                  |
| standard on/off (E) >0,95            |
|                                      |

# A graph of light