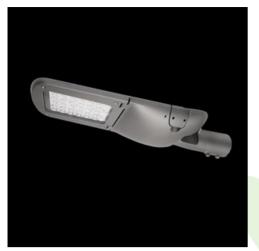

## Product: STREETPARK M LED PREMIUM HE 10000 STREET-S E IP66 22 757 Index: 19.3174.0005.22

## Description

Powder painted aluminum cast housing highly weather proof. Luminaire is equipped with adjustable handle designed for mounting on posts and arms of 60 mm diameter. Optional handles are also available for mounting on poles with end diameters from 32 mm to 76 mm. Level of tightness IP66. Diffuser is made of hardened glass. Following color temperatures are available: 5700 K. It is possible to program an autonomous multi-level or manual power reduction for specific customer needs by using a specialized power supply in the luminaire. The luminaires have overvoltage protection as standard based on the functionality of the power supplies. Optionally, the luminaires can be equipped with an additional voltage surge protector that does not require interference during the assembly and disassembly of the power supply system. \*Selected luminary variants are available with ENEC certificate.