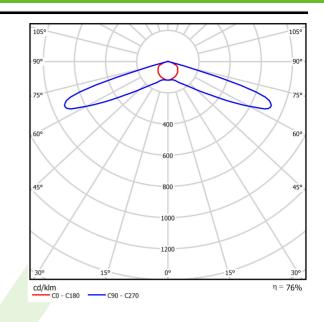

| 103                      |

## A graph of light







## Accessories





Index 27LBD-HOLDER FI35 Name STREETPARK Holder Fi 35 mm (arm Fi32) , RAL7021





Index 19.3100.0001.21



Index 6BW-M8X40DIN914

Name M8x40 DIN 914 A2 NON-NEW PRESS-FIT CYLINDER WITH TAPER END FOR CYLINDER KEYS



Index 19.3100.0002.21 Name Pole Mounting Bracket for STREETPARK Fi 60



Index 27LBD-Holder Fi76 Name STREETPARK Holder Fi 76 mm,

RAL7021



Luminous flux tolerance +/- 10%. Power tolerance +/- 10%. Technical data may be changed. Photos of the luminaires may differ from reality. Date of last update: 22-08-2025