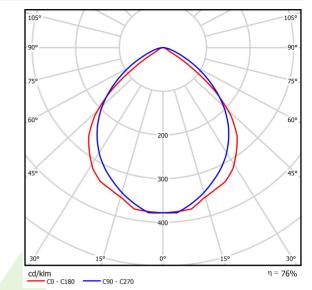

## Light and electrical data

| Light source                        | LED                                      |
|-------------------------------------|------------------------------------------|
| Luminous flux LED [lm]              | 1292                                     |
| LED power [W]                       | 8,3                                      |
| Luminaire luminous flux [lm]        | 983                                      |
| Power of luminaire [W]              | 9,8                                      |
| Luminaire's light efficiency [lm/W] | 100,3                                    |
| Color of the light [K]              | 3000                                     |
| CRI                                 | 85                                       |
| SDCM (LED sources)                  | 3                                        |
| Beam angle [°]                      | (C0-C180) / (C90-C270) - 95° / 92,8°     |
| Protection against electric shock   | I                                        |
| Protection degree                   | IP65                                     |
| Voltage                             | 220240 V, 5060 Hz                        |
| Lifetime of LED sources [h]         | 88000 (1) / 100000 (2) / 100000 (3)      |
| Lx/By                               | L90/B10 (1) / L80/B10 (2) / L70/B10 (3)  |
| Operating temperature range [°C]    | -25 ÷ 30                                 |
| Driver                              | standard on/off (E)                      |
| Power factor cos φ                  | >0,9                                     |
| Circuit load capacity               | 60 (B10), 97 (B16), 101 (C10), 162 (C16) |

# A graph of light