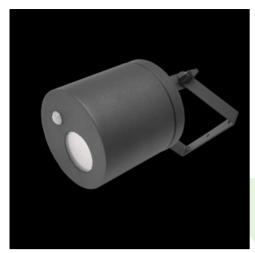

## **Description**

Body of the fitting is made of an aluminum profile and installed on a wall or a ceiling. Assembly on a ceiling is performed using a grip to adjust the fitting in any direction. The fitting is made for locations where it is necessary to provide instantaneous directional lighting, which involves high frequency of switching on the appliance. This type of fitting is particularly recommended for building entrances, garage entries etc. Luminaire equipped with an infrared sensor type PIR (Passive Infra Red). Number of sensor on/off cycles greater than 100000.

### Mechanical data

| Assembly         | surface mounted on ceiling or on wall |
|------------------|---------------------------------------|
| Material         | aluminum                              |
| Color            | RAL 9016 (white)                      |
| Diffuser         | opalescent polycarbonate              |
| Impact resistant | IK02                                  |
| Dimensions [mm]  | Ø145 x 260                            |