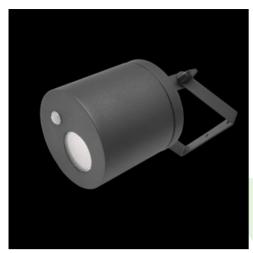

## **Description**

Body of the fitting is made of an aluminum profile and installed on a wall or a ceiling. Assembly on a ceiling is performed using a grip to adjust the fitting in any direction. The fitting is made for locations where it is necessary to provide instantaneous directional lighting, which involves high frequency of switching on the appliance. This type of fitting is particularly recommended for building entrances, garage entries etc. Luminaire equipped with an infrared sensor type PIR (Passive Infra Red). Number of sensor on/off cycles greater than 100000.

#### Mechanical data

| Assembly         | surface mounted on ceiling or on wall |
|------------------|---------------------------------------|
| Material         | aluminum                              |
| Color            | RAL 9007 (dark grey)                  |
| Diffuser         | opalescent polycarbonate              |
| Impact resistant | IK02                                  |
| Dimensions [mm]  | Ø145 x 260                            |