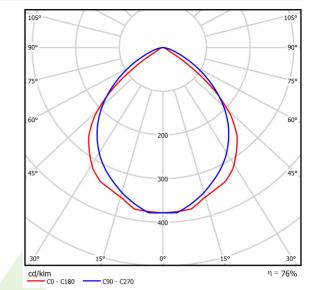

### Light and electrical data

| Light source                        | LED                                      |
|-------------------------------------|------------------------------------------|
| Luminous flux LED [lm]              | 1292                                     |
| LED power [W]                       | 8,3                                      |
| Luminaire luminous flux [lm]        | 983                                      |
| Power of luminaire [W]              | 9,8                                      |
| Luminaire's light efficiency [lm/W] | 100,3                                    |
| Color of the light [K]              | 3000                                     |
| CRI                                 | 85                                       |
| SDCM (LED sources)                  | 3                                        |
| Beam angle [°]                      | (C0-C180) / (C90-C270) - 95° / 92,8°     |
| Protection against electric shock   | I                                        |
| Protection degree                   | IP65                                     |
| Voltage                             | 220240 V, 5060 Hz                        |
| Lifetime of LED sources [h]         | 88000 (1) / 100000 (2) / 100000 (3)      |
| Lx/By                               | L90/B10 (1) / L80/B10 (2) / L70/B10 (3)  |
| Operating temperature range [°C]    | -25 ÷ 30                                 |
| Driver                              | standard on/off (E)                      |
| Power factor cos φ                  | >0,9                                     |
| Circuit load capacity               | 60 (B10), 97 (B16), 101 (C10), 162 (C16) |

# A graph of light