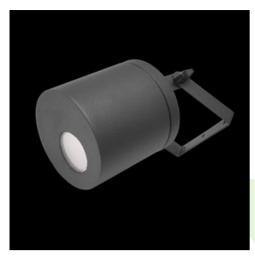

## **Description**

Body of the fitting is made of an aluminum profile and installed on a wall or a ceiling. Assembly on a ceiling is performed using a grip to adjust the fitting in any direction. The fitting is made for locations where it is necessary to provide instantaneous directional lighting, which involves high frequency of switching on the appliance. This type of fitting is particularly recommended for building entrances, garage entries etc.

#### Mechanical data

| Assembly         | surface mounted on ceiling or on wall |
|------------------|---------------------------------------|
| Material         | aluminum                              |
| Color            | RAL 9006 (grey)                       |
| Diffuser         | opalescent polycarbonate              |
| Impact resistant | IK02                                  |
| Dimensions [mm]  | Ø145 x 260                            |