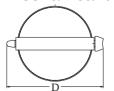

#### Mechanical data

| Assembly         | surface mounted on ceiling or on wall |
|------------------|---------------------------------------|
| Material         | aluminum                              |
| Color            | RAL 9006 (grey)                       |
| Diffuser         | opalescent polycarbonate              |
| Impact resistant | IK02                                  |
| Dimensions [mm]  | Ø145 x 260                            |