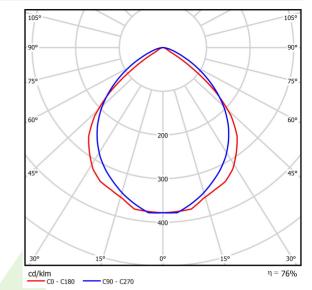

## Light and electrical data

| Light source                        | LED                                      |
|-------------------------------------|------------------------------------------|
| Luminous flux LED [lm]              | 1328                                     |
| LED power [W]                       | 8,3                                      |
| Luminaire luminous flux [lm]        | 1010                                     |
| Power of luminaire [W]              | 9,8                                      |
| Luminaire's light efficiency [lm/W] | 103,1                                    |
| Color of the light [K]              | 4000                                     |
| CRI                                 | 85                                       |
| SDCM (LED sources)                  | 3                                        |
| Beam angle [°]                      | (C0-C180) / (C90-C270) - 95° / 92,8°     |
| Protection against electric shock   | 1                                        |
| Protection degree                   | IP65                                     |
| Voltage                             | 220240 V, 5060 Hz                        |
| Lifetime of LED sources [h]         | 88000 (1) / 100000 (2) / 100000 (3)      |
| Lx/By                               | L90/B10 (1) / L80/B10 (2) / L70/B10 (3)  |
| Operating temperature range [°C]    | -25 ÷ 30                                 |
| Driver                              | standard on/off (E)                      |
| Power factor $\cos \phi$            | >0,9                                     |
| Circuit load capacity               | 60 (B10), 97 (B16), 101 (C10), 162 (C16) |

# A graph of light