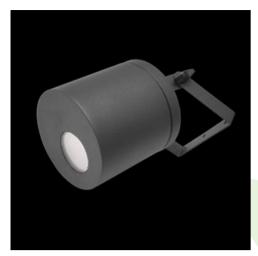

## **Description**

Body of the fitting is made of an aluminum profile and installed on a wall or a ceiling. Assembly on a ceiling is performed using a grip to adjust the fitting in any direction. The fitting is made for locations where it is necessary to provide instantaneous directional lighting, which involves high frequency of switching on the appliance. This type of fitting is particularly recommended for building entrances, garage entries etc.

#### Mechanical data

| Assembly         | surface mounted on ceiling or on wall           |
|------------------|-------------------------------------------------|
| Material         | aluminum                                        |
| Color            | RAL 7016 (anthracite, metallic, fine structure) |
| Diffuser         | opalescent polycarbonate                        |
| Impact resistant | IK02                                            |
| Weight [kg]      | 1                                               |
| Dimensions [mm]  | Ø145 x 260                                      |