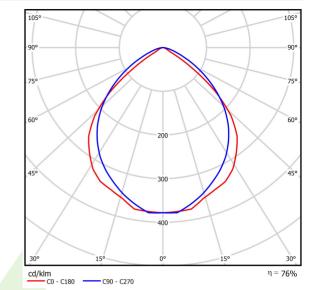

### Light and electrical data

| Light source                        | LED                                      |
|-------------------------------------|------------------------------------------|
| Luminous flux LED [lm]              | 1328                                     |
| LED power [W]                       | 8,3                                      |
| Luminaire luminous flux [lm]        | 1010                                     |
| Power of luminaire [W]              | 9,8                                      |
| Luminaire's light efficiency [lm/W] | 103,1                                    |
| Color of the light [K]              | 4000                                     |
| CRI                                 | 85                                       |
| SDCM (LED sources)                  | 3                                        |
| Beam angle [°]                      | (C0-C180) / (C90-C270) - 95° / 92,8°     |
| Protection against electric shock   | I                                        |
| Protection degree                   | IP65                                     |
| Voltage                             | 220240 V, 5060 Hz                        |
| Lifetime of LED sources [h]         | 88000 (1) / 100000 (2) / 100000 (3)      |
| Lx/By                               | L90/B10 (1) / L80/B10 (2) / L70/B10 (3)  |
| Operating temperature range [°C]    | -25 ÷ 30                                 |
| Driver                              | standard on/off (E)                      |
| Power factor cos φ                  | >0,9                                     |
| Circuit load capacity               | 60 (B10), 97 (B16), 101 (C10), 162 (C16) |

# A graph of light