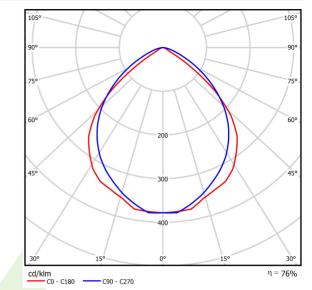

### Light and electrical data

| Light source                        | LED                                      |
|-------------------------------------|------------------------------------------|
| Luminous flux LED [lm]              | 1292                                     |
| LED power [W]                       | 8,3                                      |
| Luminaire luminous flux [lm]        | 983                                      |
| Power of luminaire [W]              | 9,8                                      |
| Luminaire's light efficiency [lm/W] | 100,3                                    |
| Color of the light [K]              | 3000                                     |
| CRI                                 | 85                                       |
| SDCM (LED sources)                  | 3                                        |
| Beam angle [°]                      | (C0-C180) / (C90-C270) - 95° / 92,8°     |
| Protection against electric shock   | 1                                        |
| Protection degree                   | IP65                                     |
| Voltage                             | 220240 V, 5060 Hz                        |
| Lifetime of LED sources [h]         | 88000 (1) / 100000 (2) / 100000 (3)      |
| Lx/By                               | L90/B10 (1) / L80/B10 (2) / L70/B10 (3)  |
| Operating temperature range [°C]    | -25 ÷ 30                                 |
| Driver                              | standard on/off (E)                      |
| Power factor cos φ                  | >0,9                                     |
| Circuit load capacity               | 60 (B10), 97 (B16), 101 (C10), 162 (C16) |

# A graph of light