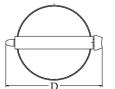

#### Mechanical data

| Assembly         | surface mounted on ceiling or on wall |
|------------------|---------------------------------------|
| Material         | aluminum                              |
| Color            | RAL 9007 (dark grey)                  |
| Diffuser         | opalescent polycarbonate              |
| Impact resistant | IK02                                  |
| Weight [kg]      | 1,05                                  |
| Dimensions [mm]  | Ø145 x 260                            |