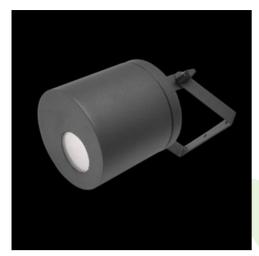

## **Description**

Body of the fitting is made of an aluminum profile and installed on a wall or a ceiling. Assembly on a ceiling is performed using a grip to adjust the fitting in any direction. The fitting is made for locations where it is necessary to provide instantaneous directional lighting, which involves high frequency of switching on the appliance. This type of fitting is particularly recommended for building entrances, garage entries etc.

#### Mechanical data

| Assembly         | surface mounted on ceiling or on wall |
|------------------|---------------------------------------|
| Material         | aluminum                              |
| Color            | RAL 9007 (dark grey)                  |
| Diffuser         | opalescent polycarbonate              |
| Impact resistant | IK02                                  |
| Weight [kg]      | 1,05                                  |
| Dimensions [mm]  | Ø145 x 260                            |