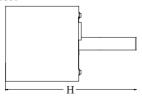

#### Mechanical data

| Assembly         | surface mounted on ceiling or on wall |
|------------------|---------------------------------------|
| Material         | aluminum                              |
| Color            | RAL 9007 (dark grey)                  |
| Diffuser         | opalescent polycarbonate              |
| Impact resistant | IK02                                  |
| Weight [kg]      | 1,05                                  |
| Dimensions [mm]  | Ø145 x 260                            |