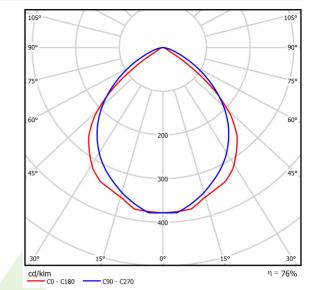

|
| Driver                              | standard on/off (E)                      |
| Power factor cos φ                  | >0,9                                     |
| Circuit load capacity               | 60 (B10), 97 (B16), 101 (C10), 162 (C16) |

#### Mechanical data





| Assembly         | surface mounted on ceiling or on wall |
|------------------|---------------------------------------|
| Material         | aluminum                              |
| Color            | RAL 9005 (black)                      |
| Diffuser         | opalescent polycarbonate              |
| Impact resistant | IK02                                  |
| Weight [kg]      | 1                                     |
| Dimensions [mm]  | Ø145 x 260                            |



# A graph of light