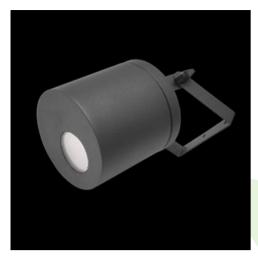

## **Description**

Body of the fitting is made of an aluminum profile and installed on a wall or a ceiling. Assembly on a ceiling is performed using a grip to adjust the fitting in any direction. The fitting is made for locations where it is necessary to provide instantaneous directional lighting, which involves high frequency of switching on the appliance. This type of fitting is particularly recommended for building entrances, garage entries etc.

#### Mechanical data

| Assembly         | surface mounted on ceiling or on wall |
|------------------|---------------------------------------|
| Material         | aluminum                              |
| Color            | RAL 9005 (black)                      |
| Diffuser         | opalescent polycarbonate              |
| Impact resistant | IK02                                  |
| Weight [kg]      | 1                                     |
| Dimensions [mm]  | Ø145 x 260                            |