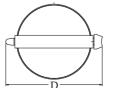

### Mechanical data

| Assembly         | surface mounted on ceiling or on wall |
|------------------|---------------------------------------|
| Material         | aluminum                              |
| Color            | RAL 9016 (white)                      |
| Diffuser         | opalescent polycarbonate              |
| Impact resistant | IK02                                  |
| Weight [kg]      | 1                                     |
| Dimensions [mm]  | Ø145 x 260                            |