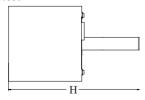

### Mechanical data

| Assembly         | surface mounted on ceiling or on wall |
|------------------|---------------------------------------|
| Material         | aluminum                              |
| Color            | RAL 9016 (white)                      |
| Diffuser         | opalescent polycarbonate              |
| Impact resistant | IK02                                  |
| Weight [kg]      | 1                                     |
| Dimensions [mm]  | Ø145 x 260                            |