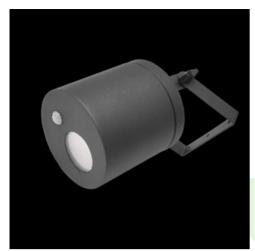

## **Description**

Body of the fitting is made of an aluminum profile and installed on a wall or a ceiling. Assembly on a ceiling is performed using a grip to adjust the fitting in any direction. The fitting is made for locations where it is necessary to provide instantaneous directional lighting, which involves high frequency of switching on the appliance. This type of fitting is particularly recommended for building entrances, garage entries etc. Luminaire equipped with an infrared sensor type PIR (Passive Infra Red). Number of sensor on/off cycles greater than 100000.

### Mechanical data

| Assembly         | surface mounted on ceiling or on wall |
|------------------|---------------------------------------|
| Material         | aluminum                              |
| Color            | RAL 9016 (white)                      |
| Diffuser         | opalescent polycarbonate              |
| Impact resistant | IK02                                  |
| Weight [kg]      | 1                                     |
| Dimensions [mm]  | Ø145 x 260                            |