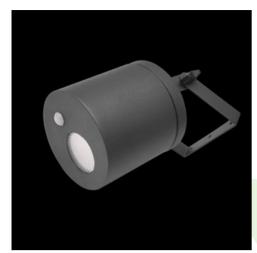

## **Description**

Body of the fitting is made of an aluminum profile and installed on a wall or a ceiling. Assembly on a ceiling is performed using a grip to adjust the fitting in any direction. The fitting is made for locations where it is necessary to provide instantaneous directional lighting, which involves high frequency of switching on the appliance. This type of fitting is particularly recommended for building entrances, garage entries etc. Luminaire equipped with an infrared sensor type PIR (Passive Infra Red). Number of sensor on/off cycles greater than 100000.

### Mechanical data

| Assembly         | surface mounted on ceiling or on wall |
|------------------|---------------------------------------|
| Material         | aluminum                              |
| Color            | RAL 9007 (dark grey)                  |
| Diffuser         | opalescent polycarbonate              |
| Impact resistant | IK02                                  |
| Dimensions [mm]  | Ø145 x 260                            |