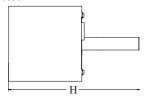

#### Mechanical data

| Assembly         | surface mounted on ceiling or on wall |
|------------------|---------------------------------------|
| Material         | aluminum                              |
| Color            | RAL 9006 (grey)                       |
| Diffuser         | opalescent polycarbonate              |
| Impact resistant | IK02                                  |
| Dimensions [mm]  | Ø145 x 260                            |