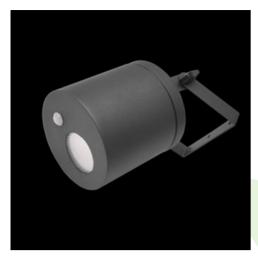

## **Description**

Body of the fitting is made of an aluminum profile and installed on a wall or a ceiling. Assembly on a ceiling is performed using a grip to adjust the fitting in any direction. The fitting is made for locations where it is necessary to provide instantaneous directional lighting, which involves high frequency of switching on the appliance. This type of fitting is particularly recommended for building entrances, garage entries etc. Luminaire equipped with an infrared sensor type PIR (Passive Infra Red). Number of sensor on/off cycles greater than 100000.

#### Mechanical data

| Assembly         | surface mounted on ceiling or on wall |
|------------------|---------------------------------------|
| Material         | aluminum                              |
| Color            | RAL 9006 (grey)                       |
| Diffuser         | opalescent polycarbonate              |
| Impact resistant | IK02                                  |
| Dimensions [mm]  | Ø145 x 260                            |