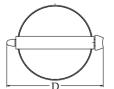

#### Mechanical data

| Assembly         | surface mounted on ceiling or on wall |
|------------------|---------------------------------------|
| Material         | aluminum                              |
| Color            | RAL 9006 (grey)                       |
| Diffuser         | opalescent polycarbonate              |
| Impact resistant | IK02                                  |
| Dimensions [mm]  | Ø145 x 260                            |