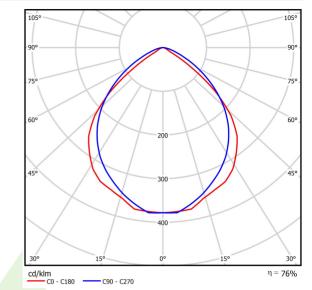

## Light and electrical data

| Light source                        | LED                                      |
|-------------------------------------|------------------------------------------|
| Luminous flux LED [lm]              | 2058                                     |
| LED power [W]                       | 11,3                                     |
| Luminaire luminous flux [lm]        | 1565                                     |
| Power of luminaire [W]              | 12,8                                     |
| Luminaire's light efficiency [lm/W] | 122,3                                    |
| Color of the light [K]              | 4000                                     |
| CRI                                 | 85                                       |
| SDCM (LED sources)                  | 2                                        |
| Beam angle [°]                      | (C0-C180) / (C90-C270) - 95° / 92,8°     |
| Protection against electric shock   | 1                                        |
| Protection degree                   | IP65                                     |
| Voltage                             | 220240 V, 5060 Hz                        |
| Lifetime of LED sources [h]         | 83000 (1) / 100000 (2) / 100000 (3)      |
| Lx/By                               | L90/B10 (1) / L80/B10 (2) / L70/B10 (3)  |
| Operating temperature range [°C]    | -25 ÷ 30                                 |
| Driver                              | standard on/off (E)                      |
| Power factor cos φ                  | >0,9                                     |
| Circuit load capacity               | 61 (B10), 98 (B16), 102 (C10), 164 (C16) |

# A graph of light