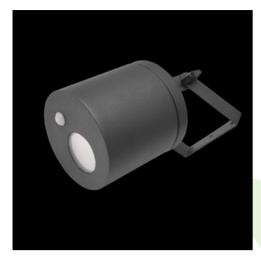

## **Description**

Body of the fitting is made of an aluminum profile and installed on a wall or a ceiling. Assembly on a ceiling is performed using a grip to adjust the fitting in any direction. The fitting is made for locations where it is necessary to provide instantaneous directional lighting, which involves high frequency of switching on the appliance. This type of fitting is particularly recommended for building entrances, garage entries etc. Luminaire equipped with an infrared sensor type PIR (Passive Infra Red). Number of sensor on/off cycles greater than 100000.

### Mechanical data

| Assembly         | surface mounted on ceiling or on wall |
|------------------|---------------------------------------|
| Material         | aluminum                              |
| Color            | RAL 9005 (black)                      |
| Diffuser         | opalescent polycarbonate              |
| Impact resistant | IK02                                  |
| Weight [kg]      | 1,04                                  |
| Dimensions [mm]  | Ø145 x 260                            |