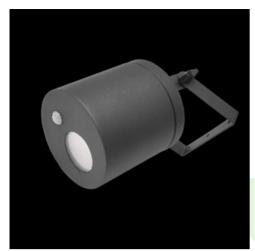

## **Description**

Body of the fitting is made of an aluminum profile and installed on a wall or a ceiling. Assembly on a ceiling is performed using a grip to adjust the fitting in any direction. The fitting is made for locations where it is necessary to provide instantaneous directional lighting, which involves high frequency of switching on the appliance. This type of fitting is particularly recommended for building entrances, garage entries etc. Luminaire equipped with an infrared sensor type PIR (Passive Infra Red). Number of sensor on/off cycles greater than 100000.

### Mechanical data

| Assembly         | surface mounted on ceiling or on wall |
|------------------|---------------------------------------|
| Material         | aluminum                              |
| Color            | RAL 9006 (grey)                       |
| Diffuser         | opalescent polycarbonate              |
| Impact resistant | IK02                                  |
| Dimensions [mm]  | Ø145 x 260                            |