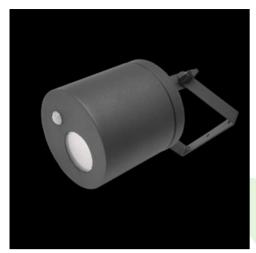

## **Description**

Body of the fitting is made of an aluminum profile and installed on a wall or a ceiling. Assembly on a ceiling is performed using a grip to adjust the fitting in any direction. The fitting is made for locations where it is necessary to provide instantaneous directional lighting, which involves high frequency of switching on the appliance. This type of fitting is particularly recommended for building entrances, garage entries etc. Luminaire equipped with an infrared sensor type PIR (Passive Infra Red). Number of sensor on/off cycles greater than 100000.

### Mechanical data

| Assembly         | surface mounted on ceiling or on wall |
|------------------|---------------------------------------|
| Material         | aluminum                              |
| Color            | RAL 9005 (black)                      |
| Diffuser         | opalescent polycarbonate              |
| Impact resistant | IK02                                  |
| Dimensions [mm]  | Ø145 x 260                            |