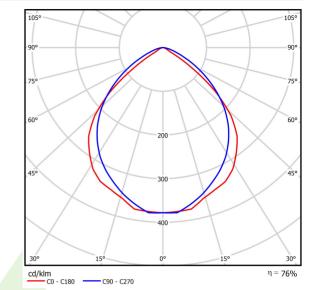

## Light and electrical data

| Light source                        | LED                                      |
|-------------------------------------|------------------------------------------|
| Luminous flux LED [lm]              | 2058                                     |
| LED power [W]                       | 11,3                                     |
| Luminaire luminous flux [lm]        | 1565                                     |
| Power of luminaire [W]              | 12,8                                     |
| Luminaire's light efficiency [lm/W] | 122,3                                    |
| Color of the light [K]              | 4000                                     |
| CRI                                 | 85                                       |
| SDCM (LED sources)                  | 2                                        |
| Beam angle [°]                      | (C0-C180) / (C90-C270) - 95° / 92,8°     |
| Protection against electric shock   | I                                        |
| Protection degree                   | IP65                                     |
| Voltage                             | 220240 V, 5060 Hz                        |
| Lifetime of LED sources [h]         | 83000 (1) / 100000 (2) / 100000 (3)      |
| Lx/By                               | L90/B10 (1) / L80/B10 (2) / L70/B10 (3)  |
| Operating temperature range [°C]    | -25 ÷ 30                                 |
| Driver                              | standard on/off (E)                      |
| Power factor cos φ                  | >0,9                                     |
| Circuit load capacity               | 61 (B10), 98 (B16), 102 (C10), 164 (C16) |

# A graph of light