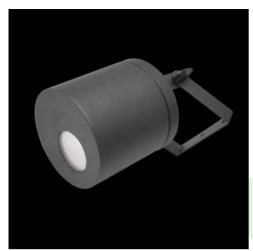

## **Description**

Body of the fitting is made of an aluminum profile and installed on a wall or a ceiling. Assembly on a ceiling is performed using a grip to adjust the fitting in any direction. The fitting is made for locations where it is necessary to provide instantaneous directional lighting, which involves high frequency of switching on the appliance. This type of fitting is particularly recommended for building entrances, garage entries etc.

#### Mechanical data

| Assembly         | surface mounted on ceiling or on wall |
|------------------|---------------------------------------|
| Material         | aluminum                              |
| Color            | RAL 9007 (dark grey)                  |
| Diffuser         | opalescent polycarbonate              |
| Impact resistant | IK02                                  |
| Dimensions [mm]  | Ø145 x 260                            |