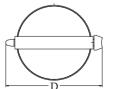

#### Mechanical data

| Assembly         | surface mounted on ceiling or on wall |
|------------------|---------------------------------------|
| Material         | aluminum                              |
| Color            | RAL 9006 (grey)                       |
| Diffuser         | opalescent polycarbonate              |
| Impact resistant | IK02                                  |
| Weight [kg]      | 1                                     |
| Dimensions [mm]  | Ø145 x 260                            |