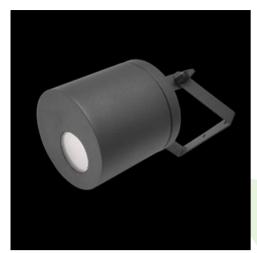

## **Description**

Body of the fitting is made of an aluminum profile and installed on a wall or a ceiling. Assembly on a ceiling is performed using a grip to adjust the fitting in any direction. The fitting is made for locations where it is necessary to provide instantaneous directional lighting, which involves high frequency of switching on the appliance. This type of fitting is particularly recommended for building entrances, garage entries etc.

#### Mechanical data

| Assembly         | surface mounted on ceiling or on wall |
|------------------|---------------------------------------|
| Material         | aluminum                              |
| Color            | RAL 9006 (grey)                       |
| Diffuser         | opalescent polycarbonate              |
| Impact resistant | IK02                                  |
| Weight [kg]      | 1                                     |
| Dimensions [mm]  | Ø145 x 260                            |