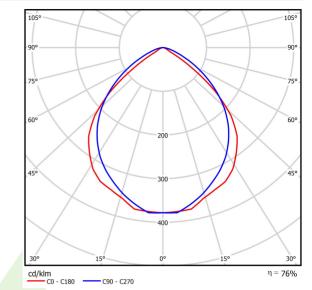

### Light and electrical data

| Light source                        | LED                                      |
|-------------------------------------|------------------------------------------|
| Luminous flux LED [lm]              | 2058                                     |
| LED power [W]                       | 11,3                                     |
| Luminaire luminous flux [lm]        | 1565                                     |
| Power of luminaire [W]              | 12,8                                     |
| Luminaire's light efficiency [lm/W] | 122,3                                    |
| Color of the light [K]              | 4000                                     |
| CRI                                 | 85                                       |
| SDCM (LED sources)                  | 2                                        |
| Beam angle [°]                      | (C0-C180) / (C90-C270) - 95° / 92,8°     |
| Protection against electric shock   | I                                        |
| Protection degree                   | IP65                                     |
| Voltage                             | 220240 V, 5060 Hz                        |
| Lifetime of LED sources [h]         | 83000 (1) / 100000 (2) / 100000 (3)      |
| Lx/By                               | L90/B10 (1) / L80/B10 (2) / L70/B10 (3)  |
| Operating temperature range [°C]    | -25 ÷ 30                                 |
| Driver                              | standard on/off (E)                      |
| Power factor cos φ                  | >0,9                                     |
| Circuit load capacity               | 61 (B10), 98 (B16), 102 (C10), 164 (C16) |

# A graph of light