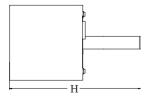

#### Mechanical data

| Assembly         | surface mounted on ceiling or on wall |
|------------------|---------------------------------------|
| Material         | aluminum                              |
| Color            | RAL 9006 (grey)                       |
| Diffuser         | opalescent polycarbonate              |
| Impact resistant | IK02                                  |
| Weight [kg]      | 1                                     |
| Dimensions [mm]  | Ø145 x 260                            |