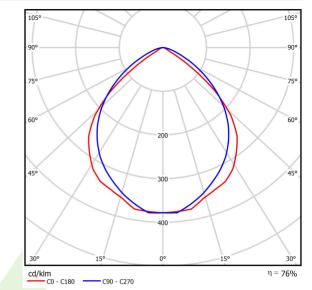

### Light and electrical data

| Light source                        | LED                                      |
|-------------------------------------|------------------------------------------|
| Luminous flux LED [lm]              | 2058                                     |
| LED power [W]                       | 11,3                                     |
| Luminaire luminous flux [lm]        | 1565                                     |
| Power of luminaire [W]              | 12,8                                     |
| Luminaire's light efficiency [lm/W] | 122,3                                    |
| Color of the light [K]              | 4000                                     |
| CRI                                 | 85                                       |
| SDCM (LED sources)                  | 2                                        |
| Beam angle [°]                      | (C0-C180) / (C90-C270) - 95° / 92,8°     |
| Protection against electric shock   | 1                                        |
| Protection degree                   | IP65                                     |
| Voltage                             | 220240 V, 5060 Hz                        |
| Lifetime of LED sources [h]         | 83000 (1) / 100000 (2) / 100000 (3)      |
| Lx/By                               | L90/B10 (1) / L80/B10 (2) / L70/B10 (3)  |
| Operating temperature range [°C]    | -25 ÷ 30                                 |
| Driver                              | standard on/off (E)                      |
| Power factor cos φ                  | >0,9                                     |
| Circuit load capacity               | 61 (B10), 98 (B16), 102 (C10), 164 (C16) |

# A graph of light