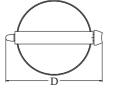

#### Mechanical data

| Assembly         | surface mounted on ceiling or on wall |
|------------------|---------------------------------------|
| Material         | aluminum                              |
| Color            | RAL 9005 (black)                      |
| Diffuser         | opalescent polycarbonate              |
| Impact resistant | IK02                                  |
| Weight [kg]      | 0,9                                   |
| Dimensions [mm]  | Ø145 x 260                            |