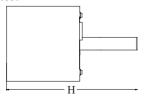

#### Mechanical data

| Assembly         | surface mounted on ceiling or on wall |
|------------------|---------------------------------------|
| Material         | aluminum                              |
| Color            | RAL 9005 (black)                      |
| Diffuser         | opalescent polycarbonate              |
| Impact resistant | IK02                                  |
| Weight [kg]      | 0,9                                   |
| Dimensions [mm]  | Ø145 x 260                            |