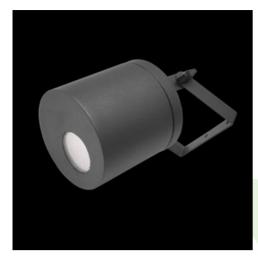

## **Description**

Body of the fitting is made of an aluminum profile and installed on a wall or a ceiling. Assembly on a ceiling is performed using a grip to adjust the fitting in any direction. The fitting is made for locations where it is necessary to provide instantaneous directional lighting, which involves high frequency of switching on the appliance. This type of fitting is particularly recommended for building entrances, garage entries etc.

#### Mechanical data

| Assembly         | surface mounted on ceiling or on wall |
|------------------|---------------------------------------|
| Material         | aluminum                              |
| Color            | RAL 9005 (black)                      |
| Diffuser         | opalescent polycarbonate              |
| Impact resistant | IK02                                  |
| Weight [kg]      | 0,9                                   |
| Dimensions [mm]  | Ø145 x 260                            |