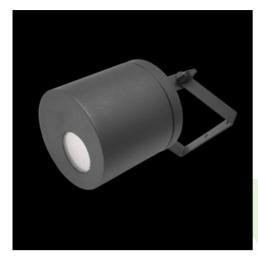

Product: ROLLER LED 1800 FLOOD E IP65 34 830

Index: 19.3172.0005.34

## **Description**

Body of the fitting is made of an aluminum profile and installed on a wall or a ceiling. Assembly on a ceiling is performed using a grip to adjust the fitting in any direction. The fitting is made for locations where it is necessary to provide instantaneous directional lighting, which involves high frequency of switching on the appliance. This type of fitting is particularly recommended for building entrances, garage entries etc.

#### **Product information**

| Category | Outdoor luminaires                  |
|----------|-------------------------------------|
| Family   | ROLLER LED                          |
| Name     | ROLLER LED 1800 FLOOD E IP65 34 830 |
| Index    | 19.3172.0005.34                     |
| FAN      | 5902107213060                       |

#### Mechanical data

| Assembly         | surface mounted on ceiling or on wall |
|------------------|---------------------------------------|
| Material         | aluminum                              |
| Color            | RAL 9016 (white)                      |
| Diffuser         | opalescent polycarbonate              |
| Impact resistant | IK02                                  |
| Dimensions [mm]  | Ø145 x 260                            |