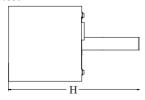

#### Mechanical data

| Assembly         | surface mounted on ceiling or on wall |
|------------------|---------------------------------------|
| Material         | aluminum                              |
| Color            | RAL 9016 (white)                      |
| Diffuser         | opalescent polycarbonate              |
| Impact resistant | IK02                                  |
| Dimensions [mm]  | Ø145 x 260                            |