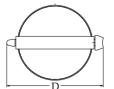

#### Mechanical data

| Assembly         | surface mounted on ceiling or on wall |
|------------------|---------------------------------------|
| Material         | aluminum                              |
| Color            | RAL 9016 (white)                      |
| Diffuser         | opalescent polycarbonate              |
| Impact resistant | IK02                                  |
| Dimensions [mm]  | Ø145 x 260                            |