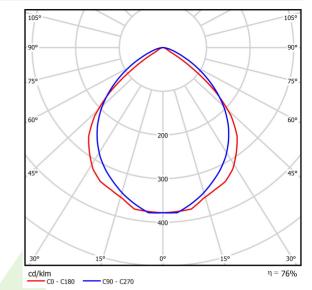

### Light and electrical data

| Light source                        | LED                                      |
|-------------------------------------|------------------------------------------|
| Luminous flux LED [lm]              | 2000                                     |
| LED power [W]                       | 11,3                                     |
| Luminaire luminous flux [lm]        | 1521                                     |
| Power of luminaire [W]              | 12,8                                     |
| Luminaire's light efficiency [lm/W] | 118,8                                    |
| Color of the light [K]              | 3000                                     |
| CRI                                 | 85                                       |
| SDCM (LED sources)                  | 2                                        |
| Beam angle [°]                      | (C0-C180) / (C90-C270) - 95° / 92,8°     |
| Protection against electric shock   | 1                                        |
| Protection degree                   | IP65                                     |
| Voltage                             | 220240 V, 5060 Hz                        |
| Lifetime of LED sources [h]         | 83000 (1) / 100000 (2) / 100000 (3)      |
| Lx/By                               | L90/B10 (1) / L80/B10 (2) / L70/B10 (3)  |
| Operating temperature range [°C]    | -25 ÷ 30                                 |
| Driver                              | standard on/off (E)                      |
| Power factor cos φ                  | >0,9                                     |
| Circuit load capacity               | 61 (B10), 98 (B16), 102 (C10), 164 (C16) |

# A graph of light