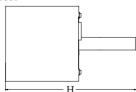

#### Mechanical data

| Assembly         | surface mounted on ceiling or on wall |
|------------------|---------------------------------------|
| Material         | aluminum                              |
| Color            | RAL 9007 (dark grey)                  |
| Diffuser         | opalescent polycarbonate              |
| Impact resistant | IK02                                  |
| Dimensions [mm]  | Ø145 x 260                            |