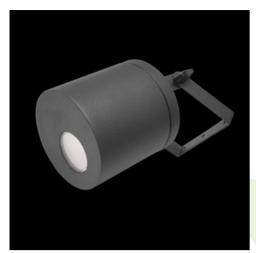

Product: ROLLER LED 1800 FLOOD E IP65 22 830

Index: 19.3172.0005.22

## **Description**

Body of the fitting is made of an aluminum profile and installed on a wall or a ceiling. Assembly on a ceiling is performed using a grip to adjust the fitting in any direction. The fitting is made for locations where it is necessary to provide instantaneous directional lighting, which involves high frequency of switching on the appliance. This type of fitting is particularly recommended for building entrances, garage entries etc.

#### Mechanical data

| Assembly         | surface mounted on ceiling or on wall |
|------------------|---------------------------------------|
| Material         | aluminum                              |
| Color            | RAL 9007 (dark grey)                  |
| Diffuser         | opalescent polycarbonate              |
| Impact resistant | IK02                                  |
| Dimensions [mm]  | Ø145 x 260                            |