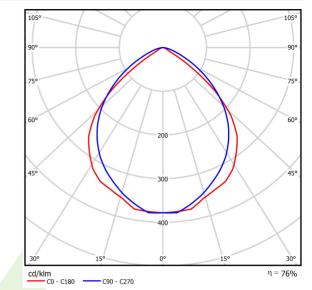

## Light and electrical data

| Light source                        | LED                                      |
|-------------------------------------|------------------------------------------|
| Luminous flux LED [lm]              | 2000                                     |
| LED power [W]                       | 11,3                                     |
| Luminaire luminous flux [lm]        | 1521                                     |
| Power of luminaire [W]              | 12,8                                     |
| Luminaire's light efficiency [lm/W] | 118,8                                    |
| Color of the light [K]              | 3000                                     |
| CRI                                 | 85                                       |
| SDCM (LED sources)                  | 2                                        |
| Beam angle [°]                      | (C0-C180) / (C90-C270) - 95° / 92,8°     |
| Protection against electric shock   | I                                        |
| Protection degree                   | IP65                                     |
| Voltage                             | 220240 V, 5060 Hz                        |
| Lifetime of LED sources [h]         | 83000 (1) / 100000 (2) / 100000 (3)      |
| Lx/By                               | L90/B10 (1) / L80/B10 (2) / L70/B10 (3)  |
| Operating temperature range [°C]    | -25 ÷ 30                                 |
| Driver                              | standard on/off (E)                      |
| Power factor $\cos \phi$            | >0,9                                     |
| Circuit load capacity               | 61 (B10), 98 (B16), 102 (C10), 164 (C16) |

# A graph of light