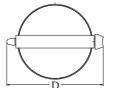

#### Mechanical data

| Assembly         | surface mounted on ceiling or on wall |
|------------------|---------------------------------------|
| Material         | aluminum                              |
| Color            | RAL 9007 (dark grey)                  |
| Diffuser         | opalescent polycarbonate              |
| Impact resistant | IK02                                  |
| Dimensions [mm]  | Ø145 x 260                            |