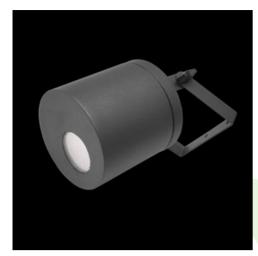

## **Description**

Body of the fitting is made of an aluminum profile and installed on a wall or a ceiling. Assembly on a ceiling is performed using a grip to adjust the fitting in any direction. The fitting is made for locations where it is necessary to provide instantaneous directional lighting, which involves high frequency of switching on the appliance. This type of fitting is particularly recommended for building entrances, garage entries etc.

#### Mechanical data

| Assembly         | surface mounted on ceiling or on wall |
|------------------|---------------------------------------|
| Material         | aluminum                              |
| Color            | RAL 9006 (grey)                       |
| Diffuser         | opalescent polycarbonate              |
| Impact resistant | IK02                                  |
| Weight [kg]      | 1,1                                   |
| Dimensions [mm]  | Ø145 x 260                            |