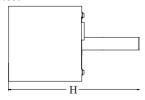

#### Mechanical data

| Assembly         | surface mounted on ceiling or on wall |
|------------------|---------------------------------------|
| Material         | aluminum                              |
| Color            | RAL 9006 (grey)                       |
| Diffuser         | opalescent polycarbonate              |
| Impact resistant | IK02                                  |
| Weight [kg]      | 1,1                                   |
| Dimensions [mm]  | Ø145 x 260                            |