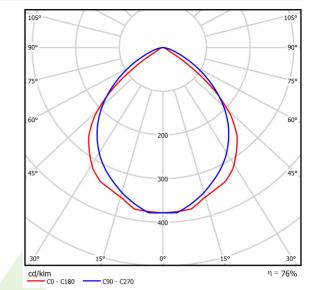

## Light and electrical data

| Light source                        | LED                                      |
|-------------------------------------|------------------------------------------|
| Luminous flux LED [lm]              | 2000                                     |
| LED power [W]                       | 11,3                                     |
| Luminaire luminous flux [lm]        | 1521                                     |
| Power of luminaire [W]              | 12,8                                     |
| Luminaire's light efficiency [lm/W] | 118,8                                    |
| Color of the light [K]              | 3000                                     |
| CRI                                 | 85                                       |
| SDCM (LED sources)                  | 2                                        |
| Beam angle [°]                      | (C0-C180) / (C90-C270) - 95° / 92,8°     |
| Protection against electric shock   | I                                        |
| Protection degree                   | IP65                                     |
| Voltage                             | 220240 V, 5060 Hz                        |
| Lifetime of LED sources [h]         | 83000 (1) / 100000 (2) / 100000 (3)      |
| Lx/By                               | L90/B10 (1) / L80/B10 (2) / L70/B10 (3)  |
| Operating temperature range [°C]    | -25 ÷ 30                                 |
| Driver                              | standard on/off (E)                      |
| Power factor cos φ                  | >0,9                                     |
| Circuit load capacity               | 61 (B10), 98 (B16), 102 (C10), 164 (C16) |

# A graph of light