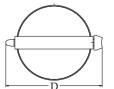

#### Mechanical data

| Assembly         | surface mounted on ceiling or on wall |
|------------------|---------------------------------------|
| Material         | aluminum                              |
| Color            | RAL 9006 (grey)                       |
| Diffuser         | opalescent polycarbonate              |
| Impact resistant | IK02                                  |
| Weight [kg]      | 1,1                                   |
| Dimensions [mm]  | Ø145 x 260                            |