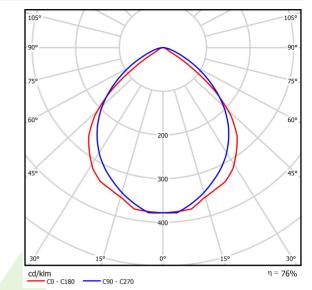

|
| Driver                              | standard on/off (E)                      |
| Power factor cos φ                  | >0,9                                     |
| Circuit load capacity               | 61 (B10), 98 (B16), 102 (C10), 164 (C16) |

#### Mechanical data





| Assembly         | surface mounted on ceiling or on wall |
|------------------|---------------------------------------|
| Material         | aluminum                              |
| Color            | RAL 9005 (black)                      |
| Diffuser         | opalescent polycarbonate              |
| Impact resistant | IK02                                  |
| Weight [kg]      | 0,96                                  |
| Dimensions [mm]  | Ø145 x 260                            |



# A graph of light