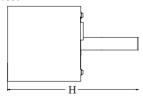

#### Mechanical data

| Assembly         | surface mounted on ceiling or on wall |
|------------------|---------------------------------------|
| Material         | aluminum                              |
| Color            | RAL 9005 (black)                      |
| Diffuser         | opalescent polycarbonate              |
| Impact resistant | IK02                                  |
| Weight [kg]      | 0,96                                  |
| Dimensions [mm]  | Ø145 x 260                            |