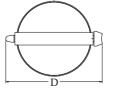

#### Mechanical data

| Assembly         | surface mounted on ceiling or on wall |
|------------------|---------------------------------------|
| Material         | aluminum                              |
| Color            | RAL 9005 (black)                      |
| Diffuser         | opalescent polycarbonate              |
| Impact resistant | IK02                                  |
| Weight [kg]      | 0,96                                  |
| Dimensions [mm]  | Ø145 x 260                            |