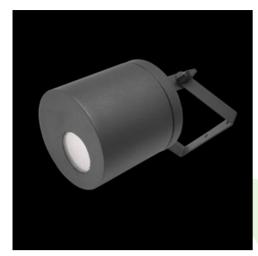

## **Description**

Body of the fitting is made of an aluminum profile and installed on a wall or a ceiling. Assembly on a ceiling is performed using a grip to adjust the fitting in any direction. The fitting is made for locations where it is necessary to provide instantaneous directional lighting, which involves high frequency of switching on the appliance. This type of fitting is particularly recommended for building entrances, garage entries etc.

#### Mechanical data

| Assembly         | surface mounted on ceiling or on wall |
|------------------|---------------------------------------|
| Material         | aluminum                              |
| Color            | RAL 9005 (black)                      |
| Diffuser         | opalescent polycarbonate              |
| Impact resistant | IK02                                  |
| Weight [kg]      | 0,96                                  |
| Dimensions [mm]  | Ø145 x 260                            |