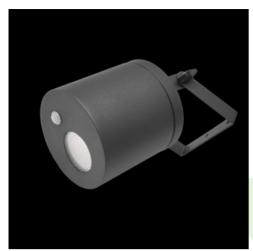

## **Description**

Body of the fitting is made of an aluminum profile and installed on a wall or a ceiling. Assembly on a ceiling is performed using a grip to adjust the fitting in any direction. The fitting is made for locations where it is necessary to provide instantaneous directional lighting, which involves high frequency of switching on the appliance. This type of fitting is particularly recommended for building entrances, garage entries etc. Luminaire equipped with an infrared sensor type PIR (Passive Infra Red). Number of sensor on/off cycles greater than 100000.

### Mechanical data

| Assembly         | surface mounted on ceiling or on wall |
|------------------|---------------------------------------|
| Material         | aluminum                              |
| Color            | RAL 9016 (white)                      |
| Diffuser         | opalescent polycarbonate              |
| Impact resistant | IK02                                  |
| Dimensions [mm]  | Ø145 x 260                            |