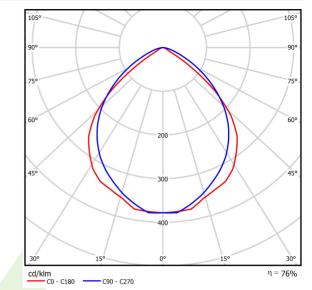

## Light and electrical data

| Light source                        | LED                                      |
|-------------------------------------|------------------------------------------|
| Luminous flux LED [lm]              | 1328                                     |
| LED power [W]                       | 8,3                                      |
| Luminaire luminous flux [lm]        | 1010                                     |
| Power of luminaire [W]              | 9,8                                      |
| Luminaire's light efficiency [lm/W] | 103,1                                    |
| Color of the light [K]              | 4000                                     |
| CRI                                 | 85                                       |
| SDCM (LED sources)                  | 3                                        |
| Beam angle [°]                      | (C0-C180) / (C90-C270) - 95° / 92,8°     |
| Protection against electric shock   | I                                        |
| Protection degree                   | IP65                                     |
| Voltage                             | 220240 V, 5060 Hz                        |
| Lifetime of LED sources [h]         | 88000 (1) / 100000 (2) / 100000 (3)      |
| Lx/By                               | L90/B10 (1) / L80/B10 (2) / L70/B10 (3)  |
| Operating temperature range [°C]    | -25 ÷ 30                                 |
| Driver                              | standard on/off (E)                      |
| Power factor cos φ                  | >0,9                                     |
| Circuit load capacity               | 60 (B10), 97 (B16), 101 (C10), 162 (C16) |

# A graph of light