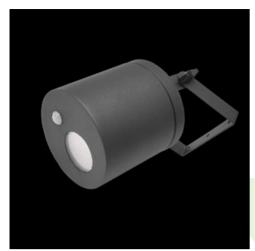

## **Description**

Body of the fitting is made of an aluminum profile and installed on a wall or a ceiling. Assembly on a ceiling is performed using a grip to adjust the fitting in any direction. The fitting is made for locations where it is necessary to provide instantaneous directional lighting, which involves high frequency of switching on the appliance. This type of fitting is particularly recommended for building entrances, garage entries etc. Luminaire equipped with an infrared sensor type PIR (Passive Infra Red). Number of sensor on/off cycles greater than 100000.

### Mechanical data

| Assembly         | surface mounted on ceiling or on wall |
|------------------|---------------------------------------|
| Material         | aluminum                              |
| Color            | RAL 9005 (black)                      |
| Diffuser         | opalescent polycarbonate              |
| Impact resistant | IK02                                  |
| Dimensions [mm]  | Ø145 x 260                            |