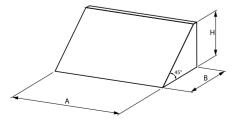

## **Mechanical data**

| Assembly         | mounted on wall                                 |
|------------------|-------------------------------------------------|
| Material         | aluminum                                        |
| Color            | RAL 7016 (anthracite, metallic, fine structure) |
| Diffuser         | PC-T (transparent polycarbonate)                |
| Impact resistant | IK06                                            |
| Weight [kg]      | 3                                               |
| Dimensions [mm]  | 360 x 240 x 220                                 |