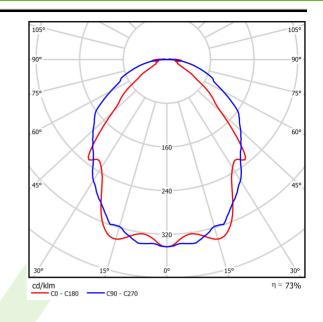

| Light and electrical data |  |
|---------------------------|--|
|---------------------------|--|

| Light source                        | LED                                     |
|-------------------------------------|-----------------------------------------|
| Luminous flux LED [lm]              | 3316                                    |
| LED power [W]                       | 17,4                                    |
| Luminaire luminous flux [lm]        | 2433                                    |
| Power of luminaire [W]              | 19,2                                    |
| Luminaire's light efficiency [lm/W] | 126,7                                   |
| Color of the light [K]              | 3000                                    |
| CRI                                 | >80                                     |
| SDCM (LED sources)                  | 3                                       |
| Beam angle [°]                      | (C0-C180) / (C90-C270) - 86,8° / 101,6° |
| Protection against electric shock   | I                                       |
| Protection degree                   | IP65                                    |
| Voltage                             | 220240 V, 5060 Hz                       |
| Lifetime of LED sources [h]         | 60000                                   |
| Lx/By                               | L80/B10                                 |
| Operating temperature range [°C]    | -25 ÷ 30                                |
| Driver                              | DIM DALI (EDD)                          |
| Power factor cos φ                  | >0,95                                   |
| Circuit load capacity               | 17 (B10), 28 (B16), 26 (C10), 41 (C16)  |

## A graph of light

Luminous flux tolerance +/- 10%. Power tolerance +/- 10%. Technical data may be changed. Photos of the luminaires may differ from reality. Date of last update: 22-08-2025