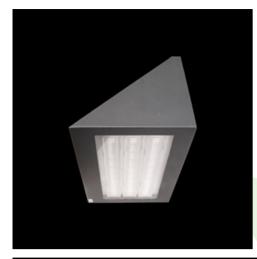

## Description

An outdoor fitting made for illuminating building facades and creating lighting effects. The body is made of aluminum painted with special facade paint which is resistant to bad weather conditions. Energy-efficient fitting made of component parts produced by renowned companies. The fitting is featured by a high level of protection against the penetration of solids and water: IP65, which renders the fitting an interesting decorative solution highlighting the architecture of an illuminated building.

## **Mechanical data**

| Assembly         | mounted on wall                                 |
|------------------|-------------------------------------------------|
| Material         | aluminum                                        |
| Color            | RAL 7016 (anthracite, metallic, fine structure) |
| Diffuser         | PC-T (transparent polycarbonate)                |
| Impact resistant | IK06                                            |
| Weight [kg]      | 3                                               |
| Dimensions [mm]  | 360 x 240 x 220                                 |