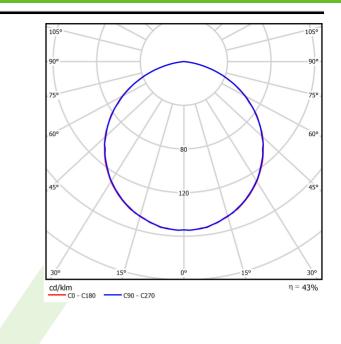

## A graph of light

Luminous flux tolerance +/- 10%. Power tolerance +/- 10%. Technical data may be changed. Photos of the luminaires may differ from reality. Date of last update: 22-08-2025

| Product information       | Category Outdoor luminaires                                           |
|---------------------------|-----------------------------------------------------------------------|
|                           | Family KUBIK WALL SHORT LED UP OR DOWN                                |
|                           | Name KUBIK WALL SHORT LED UP OR DOWN 2X1,7W PC 3000K E IP65           |
|                           | Index 19.3167.0001.04                                                 |
|                           | EAN 5902107258788                                                     |
|                           |                                                                       |
| Light and electrical data | Light source LED                                                      |
|                           | Luminous flux LED [lm] 248                                            |
|                           | LED power [W] 3                                                       |
|                           | Luminaire luminous flux [Im] 106                                      |
|                           | Power of luminaire [W] 5                                              |
|                           | Luminaire's light efficiency [lm/W] 21,2                              |
|                           | Color of the light [K] <b>3000</b>                                    |
|                           | CRI >80                                                               |
|                           | Beam angle [°] (C0-C180) / (C90-C270) - 111,4° / 111,4°               |
|                           | Protection against electric shock                                     |
|                           | Protection degree IP65                                                |
|                           | Voltage 220240 V, 5060 Hz                                             |
|                           | Lifetime of LED sources [h] 50000                                     |
|                           | Lx/By L70/B50                                                         |
|                           | Operating temperature range [°C] -25 ÷ 30                             |
|                           | Driver standard on/off (E)                                            |
|                           | Power factor $\cos \varphi$ >0,5                                      |
|                           | Circuit load capacity       80 (B10), 157 (B16), 265 (C10), 317 (C16) |
| Mechanical data           | Assembly mounted on wall                                              |
|                           | Material aluminum                                                     |
|                           | Color RAL 9005 (black)                                                |
|                           | Diffuser PC (opalescent polycarbonate)                                |
|                           | Impact resistant IK08                                                 |
|                           | Weight [kg] 0,5                                                       |
| А                         | Dimensions [mm] 100 x 100 x 130                                       |