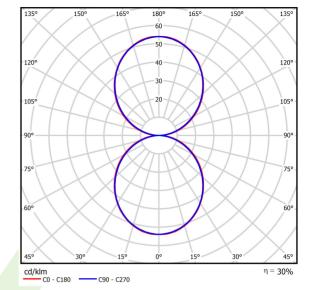

## Light and electrical data

| Light source                        | RETROFIT G9 (not included)             |
|-------------------------------------|----------------------------------------|
| Luminous flux LED [lm]              | depending on source                    |
| LED power [W]                       | depending on source                    |
| Luminaire luminous flux [lm]        | depending on source                    |
| Power of luminaire [W]              | depending on source                    |
| Luminaire's light efficiency [lm/W] | depending on source                    |
| Color of the light [K]              | depending on source                    |
| CRI                                 | depending on source                    |
| SDCM (LED sources)                  | depending on source                    |
| Beam angle [°]                      | (C0-C180) / (C90-C270) - 109° / 107,2° |
| Protection against electric shock   | I                                      |
| Protection degree                   | IP54                                   |
| Voltage                             | 220240 V, 5060 Hz                      |
| Lifetime of LED sources [h]         | depending on source                    |
| Lx/By                               | depending on source                    |
| Driver                              | none                                   |

# A graph of light