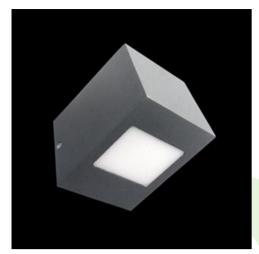

## **Description**

Luminaire for removable LED sources, called Retofit, matching the G9 holder. The body is made of aluminum painted with a special facade paint resistant to weather conditions. PMMA opal. Very easy assembly and access to the interior. Recommended for balconies lighting.

### Mechanical data

| Assembly        | mounted on wall                                 |
|-----------------|-------------------------------------------------|
| Material        | aluminum                                        |
| Color           | RAL 7016 (anthracite, metallic, fine structure) |
| Diffuser        | PMMA opal                                       |
| Weight [kg]     | 0,5                                             |
| Dimensions [mm] | 100 x 100 x 110                                 |