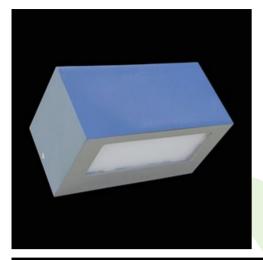

### Description

Luminaire for removable LED sources, called Retofit, matching the G9 holder. The body is made of aluminum painted with a special facade paint resistant to weather conditions. PMMA opal. Very easy assembly and access to the interior. Recommended for balconies lighting.