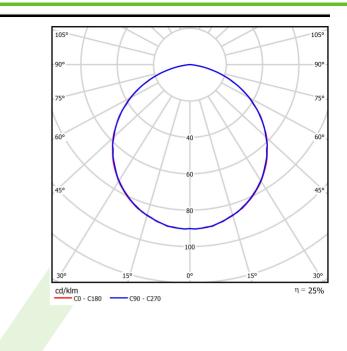

## Light and electrical data

| Light source                     | RETROFIT G9 (not included)                      |
|----------------------------------|-------------------------------------------------|
| Luminous flux LED [Im]           | depending on source                             |
| LED power [W]                    | depending on source                             |
| Luminaire luminous flux [lm]     | depending on source                             |
| Power of luminaire [W]           | depending on source                             |
| Luminaire's light efficiency [Im | /W] depending on source                         |
| Color of the light [K]           | depending on source                             |
| CRI                              | depending on source                             |
| SDCM (LED sources)               | depending on source                             |
| Beam angle [°]                   | (C0-C180) / (C90-C270) - 111,4° / 111,4°        |
| Protection against electric sho  | ock I                                           |
| Protection degree                | IP54                                            |
| Voltage                          | 220240 V, 5060 Hz                               |
| Lifetime of LED sources [h]      | depending on source                             |
| Lx/By                            | depending on source                             |
| Driver                           | none                                            |
|                                  |                                                 |
| Assembly                         | mounted on wall                                 |
| Material                         | aluminum                                        |
| Color                            | RAL 7016 (anthracite, metallic, fine structure) |
|                                  |                                                 |

# A graph of light

Luminous flux tolerance +/- 10%. Power tolerance +/- 10%. Technical data may be changed. Photos of the luminaires may differ from reality. Date of last update: 22-08-2025