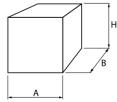

**Mechanical data** 

| Assembly        | mounted on wall                                 |
|-----------------|-------------------------------------------------|
| Material        | aluminum                                        |
| Color           | RAL 7016 (anthracite, metallic, fine structure) |
| Diffuser        | PMMA opal                                       |
| Weight [kg]     | 1,2                                             |
| Dimensions [mm] | 200 x 100 x 110                                 |