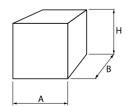

### Mechanical data

| Assembly        | mounted on wall                                 |
|-----------------|-------------------------------------------------|
| Material        | aluminum                                        |
| Color           | RAL 7016 (anthracite, metallic, fine structure) |
| Diffuser        | PMMA opal                                       |
| Weight [kg]     | 0,89                                            |
| Dimensions [mm] | 100 x 100 x 110                                 |