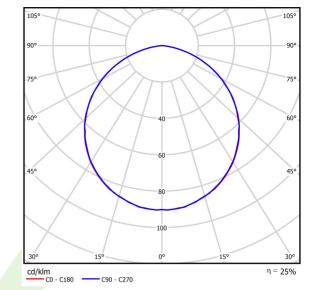

## Light and electrical data

| Light source                        | RETROFIT G9 (not included)               |
|-------------------------------------|------------------------------------------|
| Luminous flux LED [lm]              | depending on source                      |
| LED power [W]                       | depending on source                      |
| Luminaire luminous flux [lm]        | depending on source                      |
| Power of luminaire [W]              | depending on source                      |
| Luminaire's light efficiency [lm/W] | depending on source                      |
| Color of the light [K]              | depending on source                      |
| CRI                                 | depending on source                      |
| SDCM (LED sources)                  | depending on source                      |
| Beam angle [°]                      | (C0-C180) / (C90-C270) - 111,4° / 111,4° |
| Protection against electric shock   | I                                        |
| Protection degree                   | IP54                                     |
| Voltage                             | 220240 V, 5060 Hz                        |
| Lifetime of LED sources [h]         | depending on source                      |
| Lx/By                               | depending on source                      |
| Driver                              | none                                     |