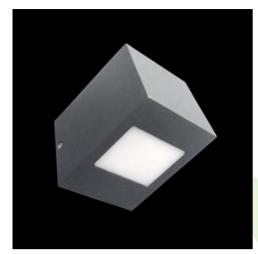

## **Description**

Luminaire for removable LED sources, called Retofit, matching the G9 holder. The body is made of aluminum painted with a special facade paint resistant to weather conditions. PMMA opal. Very easy assembly and access to the interior. Recommended for balconies lighting.

### Mechanical data

| Assembly        | mounted on wall                                 |
|-----------------|-------------------------------------------------|
| Material        | aluminum                                        |
| Color           | RAL 7016 (anthracite, metallic, fine structure) |
| Diffuser        | PMMA opal                                       |
| Weight [kg]     | 0,89                                            |
| Dimensions [mm] | 100 x 100 x 110                                 |