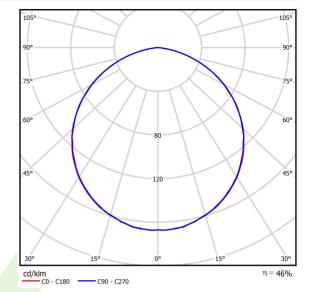

### Light and electrical data

| Light source                        | RETROFIT GU10 (not included)             |
|-------------------------------------|------------------------------------------|
| Luminous flux LED [lm]              | depending on source                      |
| LED power [W]                       | depending on source                      |
| Luminaire luminous flux [lm]        | depending on source                      |
| Power of luminaire [W]              | depending on source                      |
| Luminaire's light efficiency [lm/W] | depending on source                      |
| Color of the light [K]              | depending on source                      |
| CRI                                 | depending on source                      |
| SDCM (LED sources)                  | depending on source                      |
| Beam angle [°]                      | (C0-C180) / (C90-C270) - 111,4° / 111,4° |
| Protection against electric shock   | I                                        |
| Protection degree                   | IP54                                     |
| Voltage                             | 220240 V, 5060 Hz                        |
| Lifetime of LED sources [h]         | depending on source                      |
| Lx/By                               | depending on source                      |
| Driver                              | none                                     |