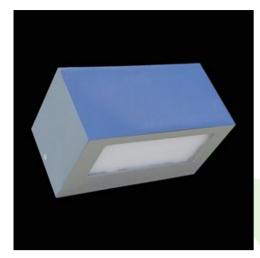

## **Description**

Luminaire for removable LED sources, called Retofit, matching the GU10 holder. The body is made of aluminum painted with a special facade paint resistant to weather conditions. PMMA opal. Very easy assembly and access to the interior. Recommended for balconies lighting.

#### Mechanical data

| Assembly        | mounted on wall  |
|-----------------|------------------|
| Material        | aluminum         |
| Color           | RAL 9016 (white) |
| Diffuser        | PMMA opal        |
| Weight [kg]     | 1,03             |
| Dimensions [mm] | 200 x 120 x 100  |