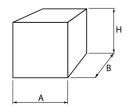

#### Mechanical data

| Assembly        | mounted on wall  |
|-----------------|------------------|
| Material        | aluminum         |
| Color           | RAL 9016 (white) |
| Diffuser        | PMMA opal        |
| Weight [kg]     | 1,03             |
| Dimensions [mm] | 200 x 120 x 100  |