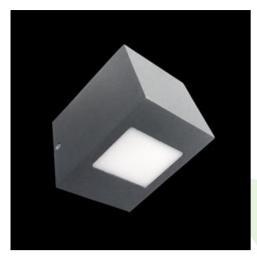

## **Description**

Luminaire for removable LED sources, called Retofit, matching the GU10 holder. The body is made of aluminum painted with a special facade paint resistant to weather conditions. PMMA opal. Very easy assembly and access to the interior. Recommended for balconies lighting.

### Mechanical data

| Assembly        | mounted on wall         |
|-----------------|-------------------------|
| Material        | aluminum                |
| Color           | <b>RAL 9016 (white)</b> |
| Diffuser        | PMMA opal               |
| Weight [kg]     | 0,8                     |
| Dimensions [mm] | 120 x 120 x 120         |