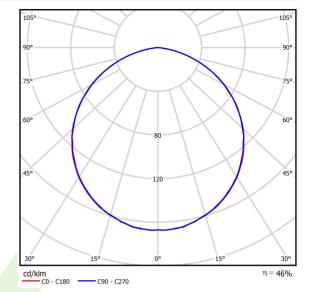

## Light and electrical data

| Light source                        | RETROFIT GU10 (not included)             |
|-------------------------------------|------------------------------------------|
| Luminous flux LED [lm]              | depending on source                      |
| LED power [W]                       | depending on source                      |
| Luminaire luminous flux [lm]        | depending on source                      |
| Power of luminaire [W]              | depending on source                      |
| Luminaire's light efficiency [lm/W] | depending on source                      |
| Color of the light [K]              | depending on source                      |
| CRI                                 | depending on source                      |
| SDCM (LED sources)                  | depending on source                      |
| Beam angle [°]                      | (C0-C180) / (C90-C270) - 111,4° / 111,4° |
| Protection against electric shock   | I                                        |
| Protection degree                   | IP54                                     |
| Voltage                             | 220240 V, 5060 Hz                        |
| Lifetime of LED sources [h]         | depending on source                      |
| Lx/By                               | depending on source                      |
| Driver                              | none                                     |